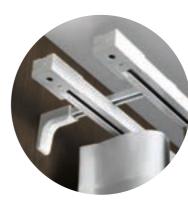

Smart Fix offers the ultimate flexibility and ease of installation.

Modern, versatile design: Silent Gliss systems can now be fitted with Smart Fix, a uniform bracket range for use across all our systems. This new design includes magnetic metal covers which are easy to fit and elegantly hide the screws.