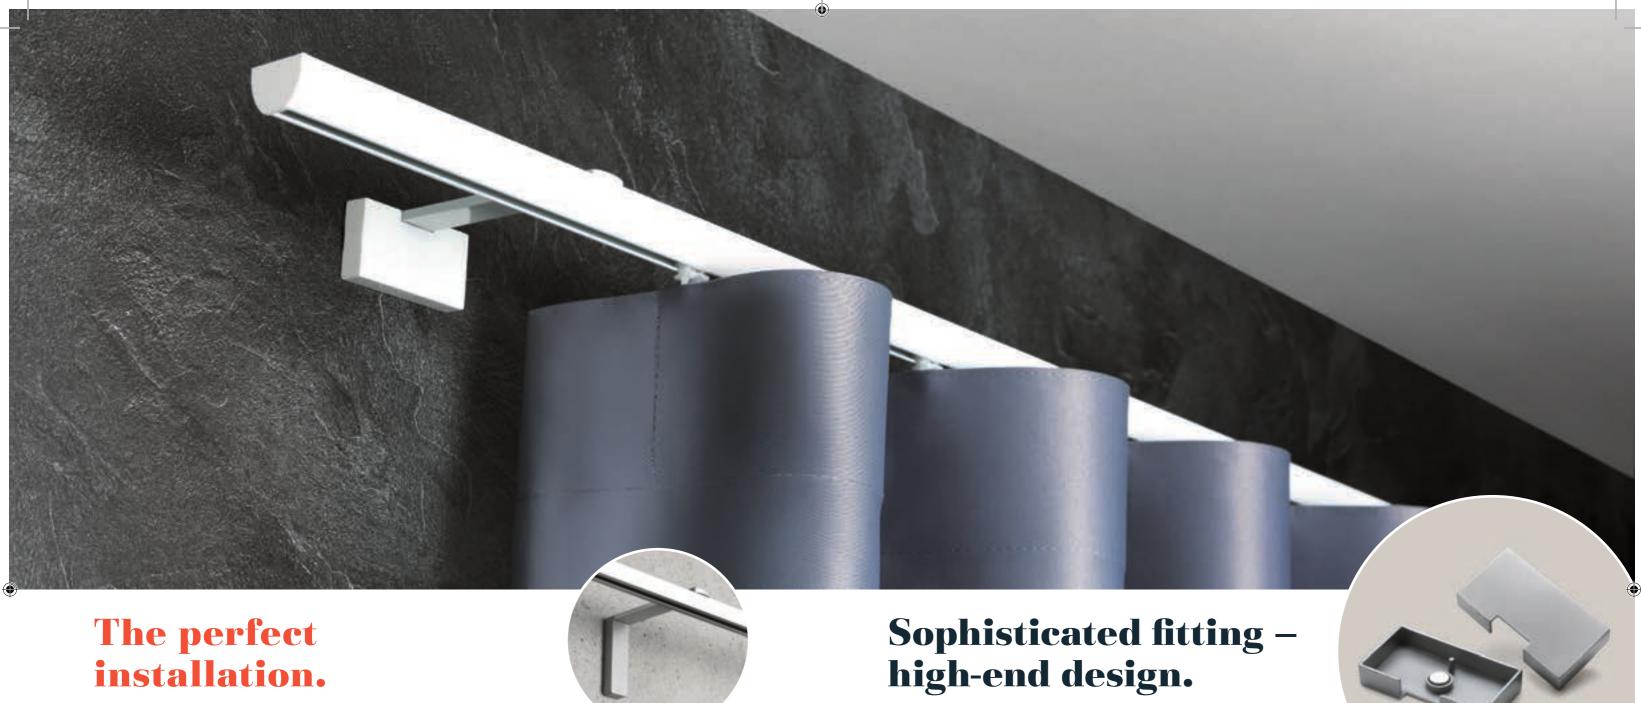

Smart Fix offers the ultimate flexibility and ease of installation.

Modern, versatile design: Silent Gliss systems can now be fitted with Smart Fix, a uniform bracket range for use across all our systems. This new design includes magnetic metal covers which are easy to fit and elegantly hide the screws.

Smart Fix replaces a total of 51 brackets and significantly reduces the range to only 22 brackets!