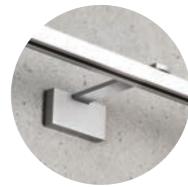

Smart Fix offers the ultimate flexibility and ease of installation.

Modern, versatile design: Silent Gliss systems can now be fitted with Smart Fix, a uniform bracket range for use across all our systems. This new design includes magnetic metal covers which are easy to fit and elegantly hide the screws.