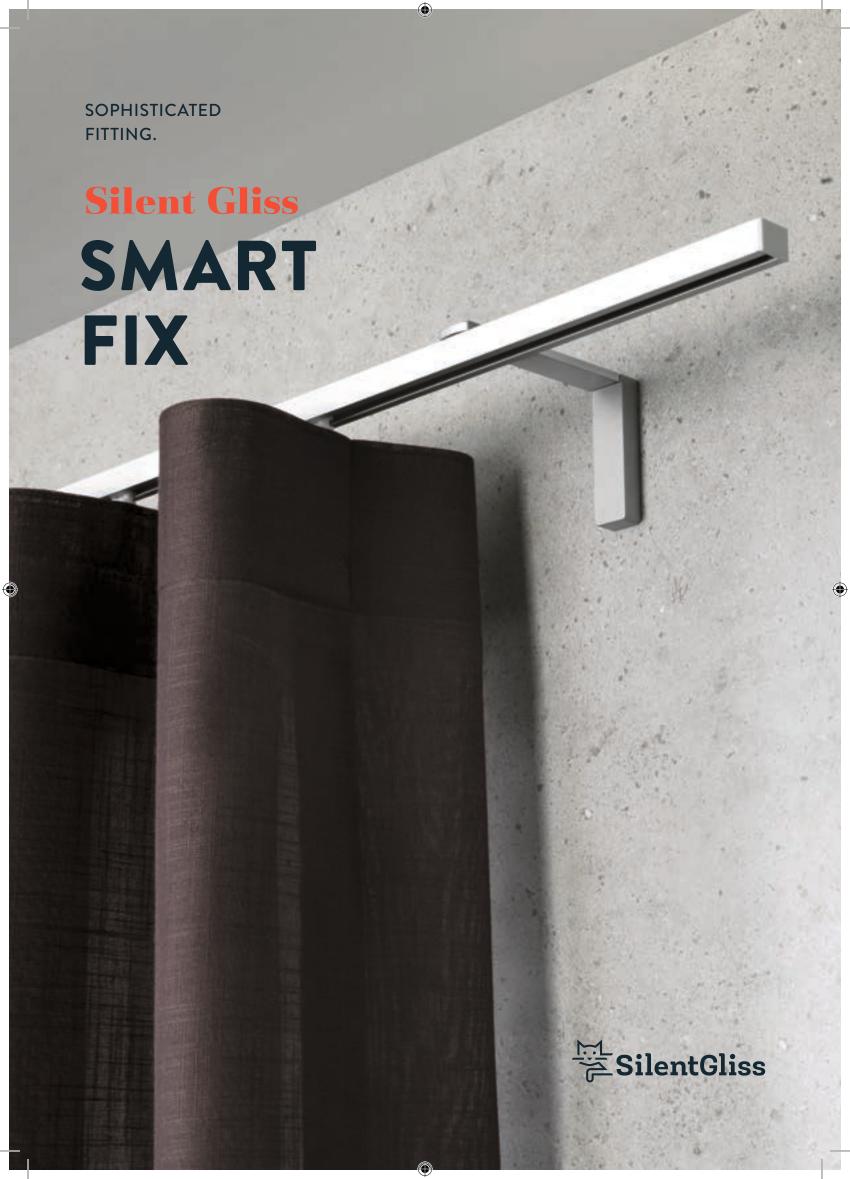

Smart Fix offers the ultimate flexibility and ease of installation.

Modern, versatile design: Silent Gliss systems can now be fitted with Smart Fix, a uniform bracket range for use across all our systems. This new design includes magnetic metal covers which are easy to fit and elegantly hide the screws.