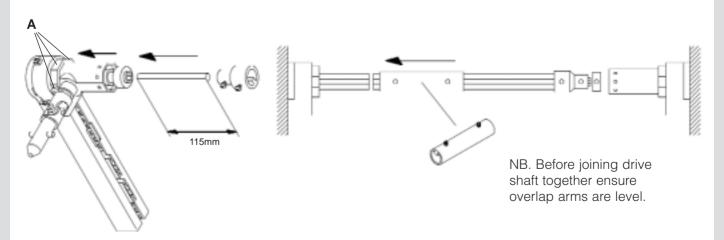

### **6** Gear and drive shaft assembly

A Secure crank assembly to endpiece at these 3 points, using screws supplied.