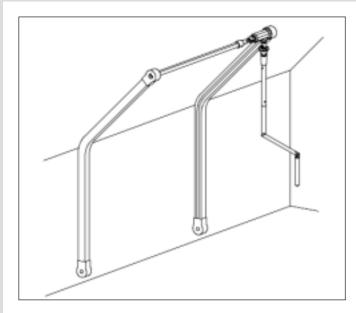

## Silent Gliss<sup>®</sup> 2190 Fitting Instructions

## Crank Operated Wintergarden System