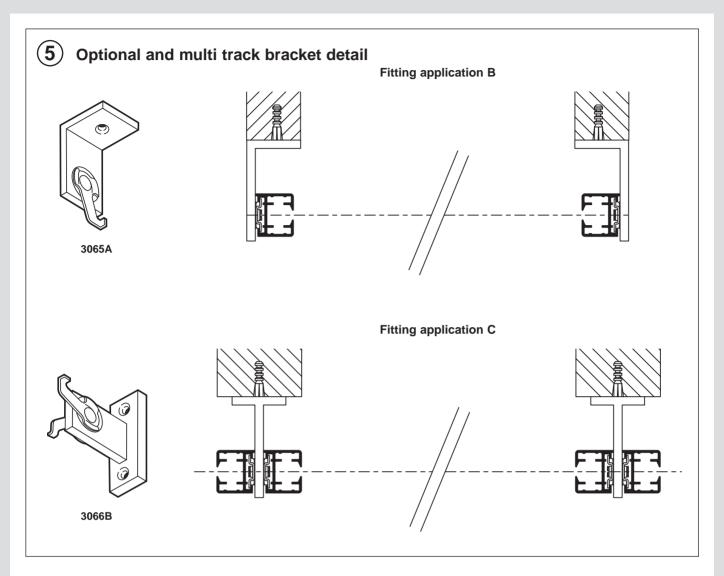

## Silent Gliss<sup>®</sup> 2190 Fitting Instructions

## Crank Operated Wintergarden System