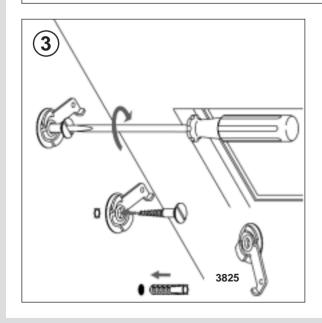

## Silent Gliss<sup>®</sup> 2190 Fitting Instructions

## Crank Operated Wintergarden System