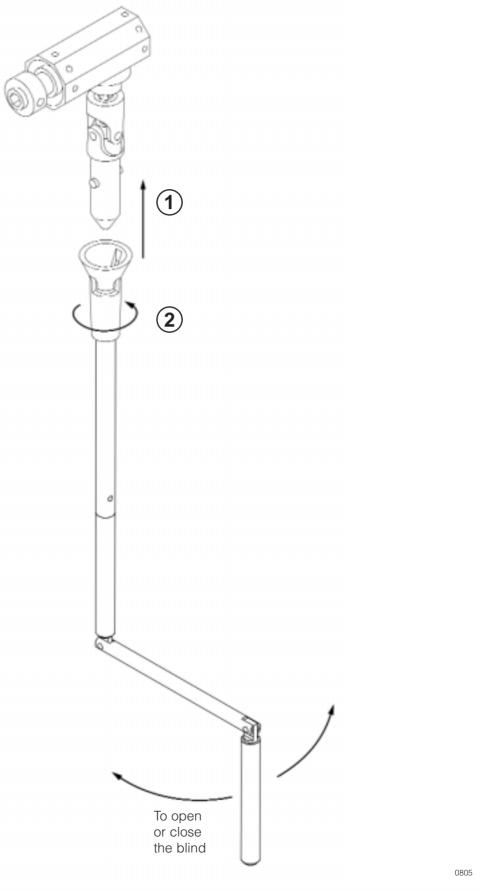

### **6** Gear and drive shaft assembly

A Secure crank assembly to endpiece at these 3 points, using screws supplied.