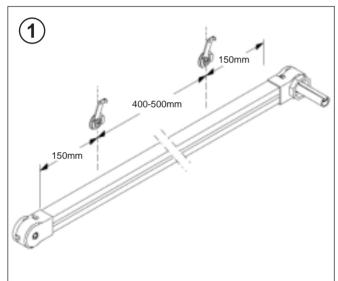

## Silent Gliss<sup>®</sup> 2190 Fitting Instructions

## Crank Operated Wintergarden System