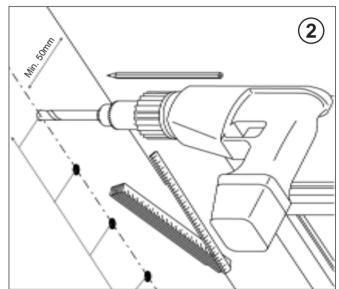

## Silent Gliss<sup>®</sup> 2190 Fitting Instructions

## Crank Operated Wintergarden System