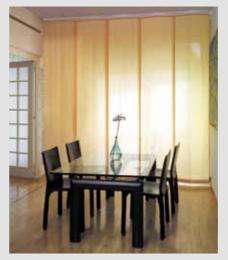

### One window treatment – countless different looks

Spring sunshine – make the most of it! The folding panels stack back into a small area to expose maximum window.

Stylish yet unobtrusive – the clean lines of the completely folded panel give a pared down elegance and allow a remarkable view outside.

Folding Panel at its best – refined sophistication for a room. The softer folds create stunning spatial effects.

When closed, for maximum privacy, the panels retain a unique shadow fold, adding a 3-dimensional shape and depth to the window treatment.