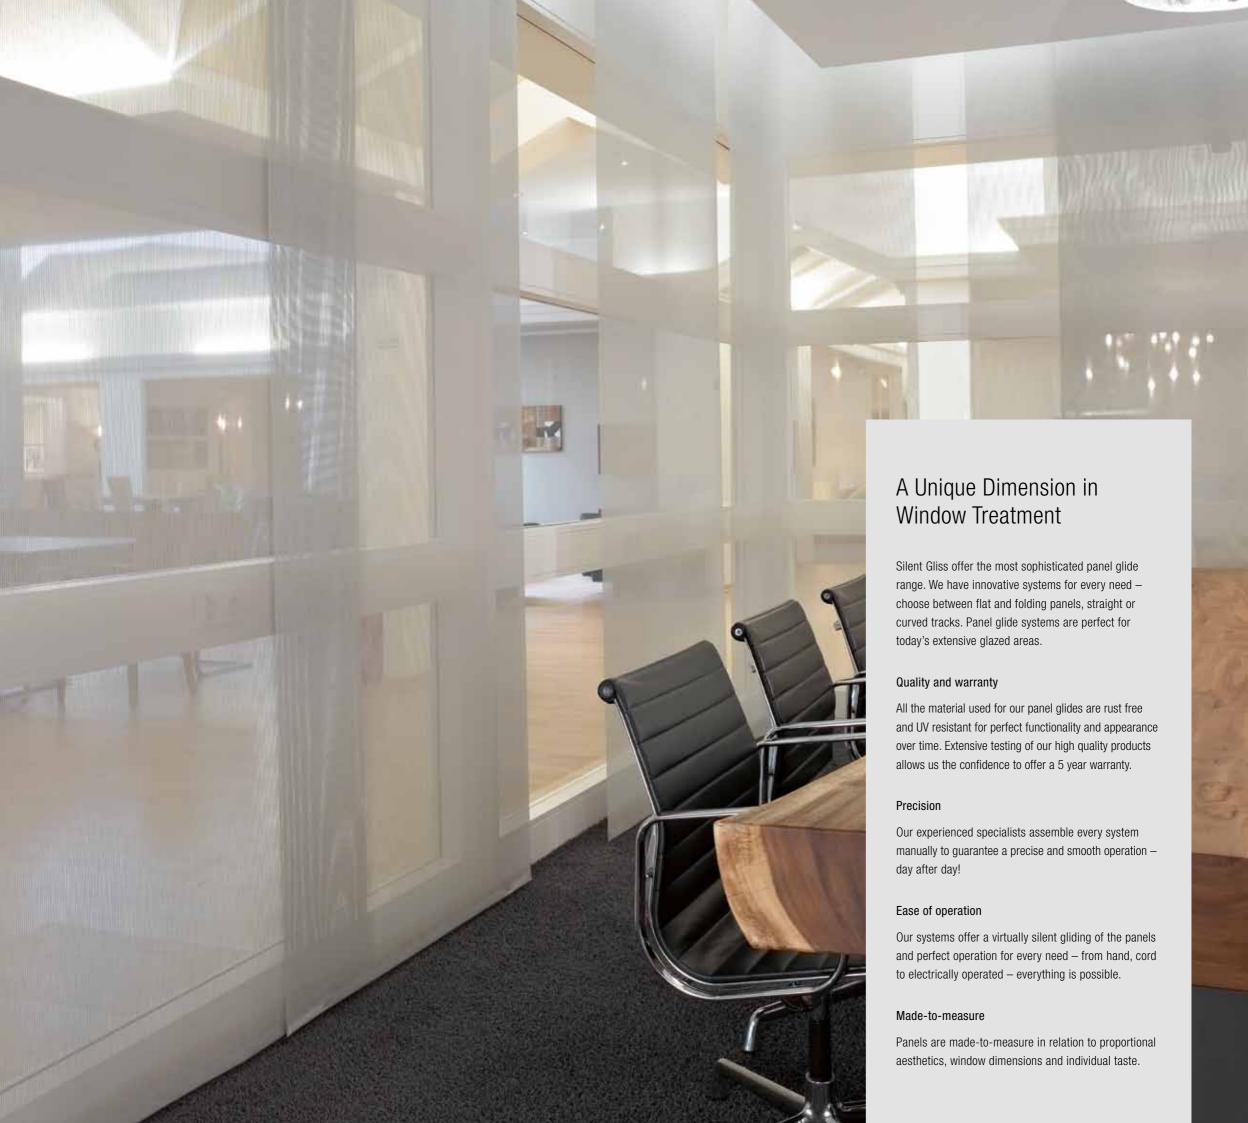

Curved Panel Glide System Silent Gliss 2730 Flex

# Silent Gliss Panel Glide Systems







## Attention to Detail

Our carriers for system 2700 are top quality. The aluminium carrier is durable and highly functional travelling smoothly and quietly along the track. Alternatively, a unique transparent carrier is perfect for applications where very delicate and fine fabrics are used.



The click-in option for Silent Gliss 2700 allows even greater flexibility. The carrier can simply be clicked in after the profile is mounted to the ceiling.



### Recess your system

For the perfect installation – recess profiles allow the system Silent Gliss 2700 to be mounted close to the ceilling.







### Around the corner

System Silent Gliss 2730 Flex allows panels to be stacked "around the corner". Due to an innovative and ingenius track system, the profiles can be bent down to a narro