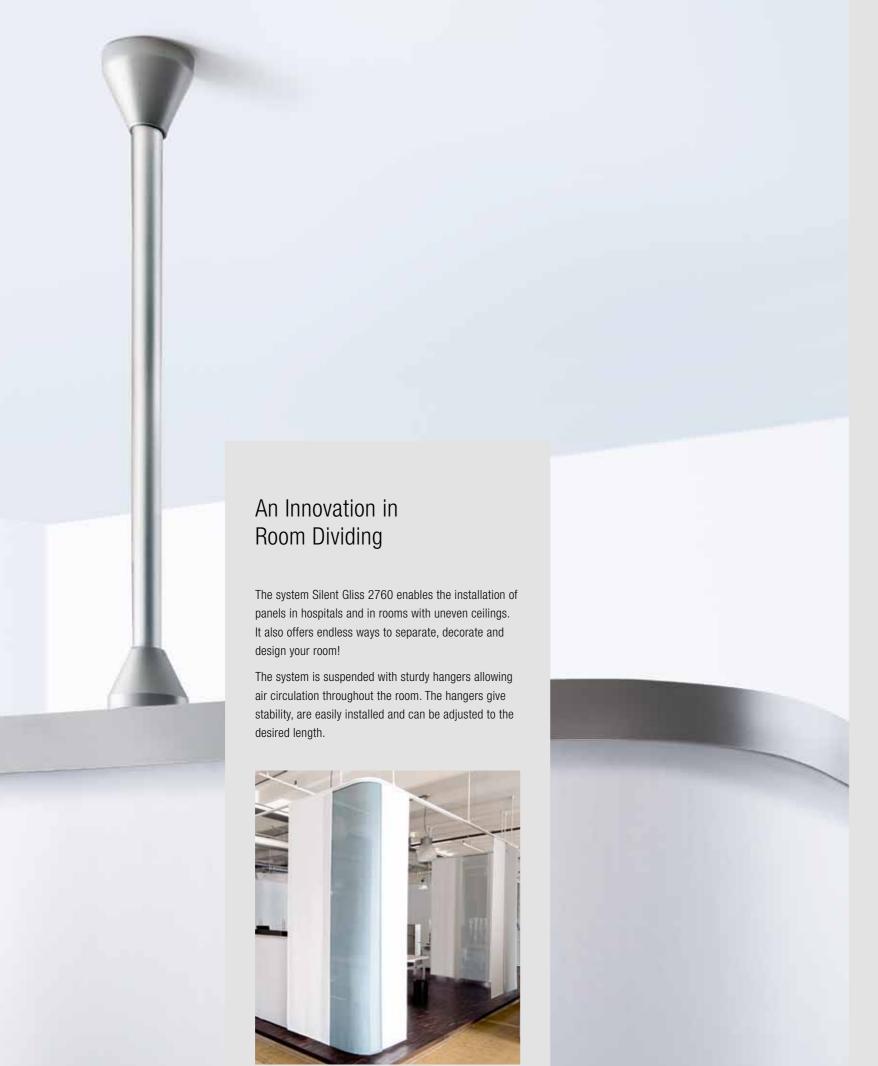

### Recess your system

For the perfect installation – recess profiles allow the system Silent Gliss 2700 to be mounted close to the ceilling.