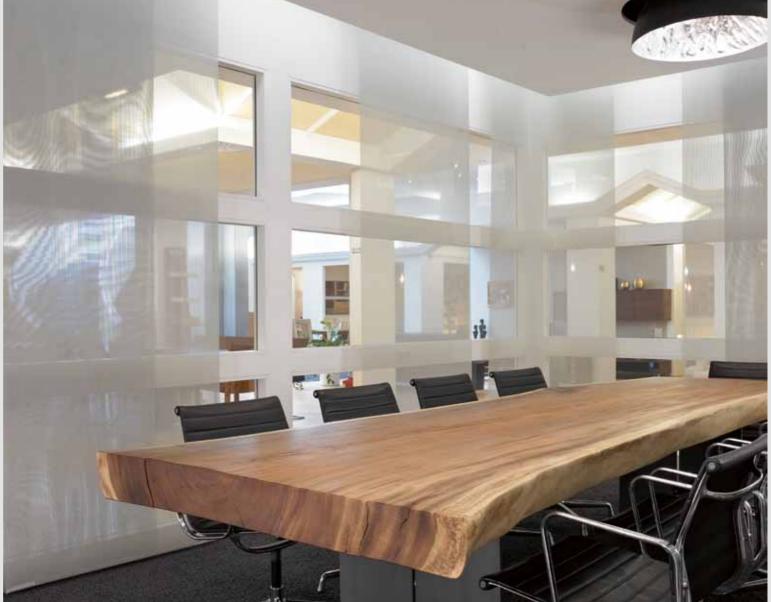

## Attention to Detail

Our carriers for system 2700 are top quality. The aluminium carrier is durable and highly functional travelling smoothly and quietly along the track. Alternatively, a unique transparent carrier is perfect for applications where very delicate and fine fabrics are used.

The click-in option for Silent Gliss 2700 allows even greater flexibility. The carrier can simply be clicked in after the profile is mounted to the ceiling.

### Recess your system

For the perfect installation – recess profiles allow the system Silent Gliss 2700 to be mounted close to the ceilling.