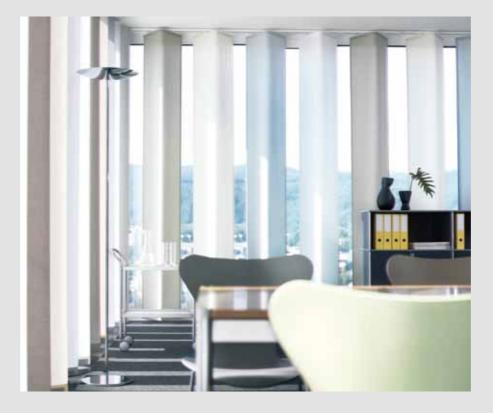

### One window treatment – countless different looks

Spring sunshine – make the most of it! The folding panels stack back into a small area to expose maximum window.

Stylish yet unobtrusive – the clean lines of the completely folded panel give a pared down elegance and allow a remarkable view outside.

Folding Panel at its best – refined sophistication for a room. The softer folds create stunning spatial effects.

When closed, for maximum privacy, the panels retain a unique shadow fold, adding a 3-dimensional shape and depth to the window treatment.