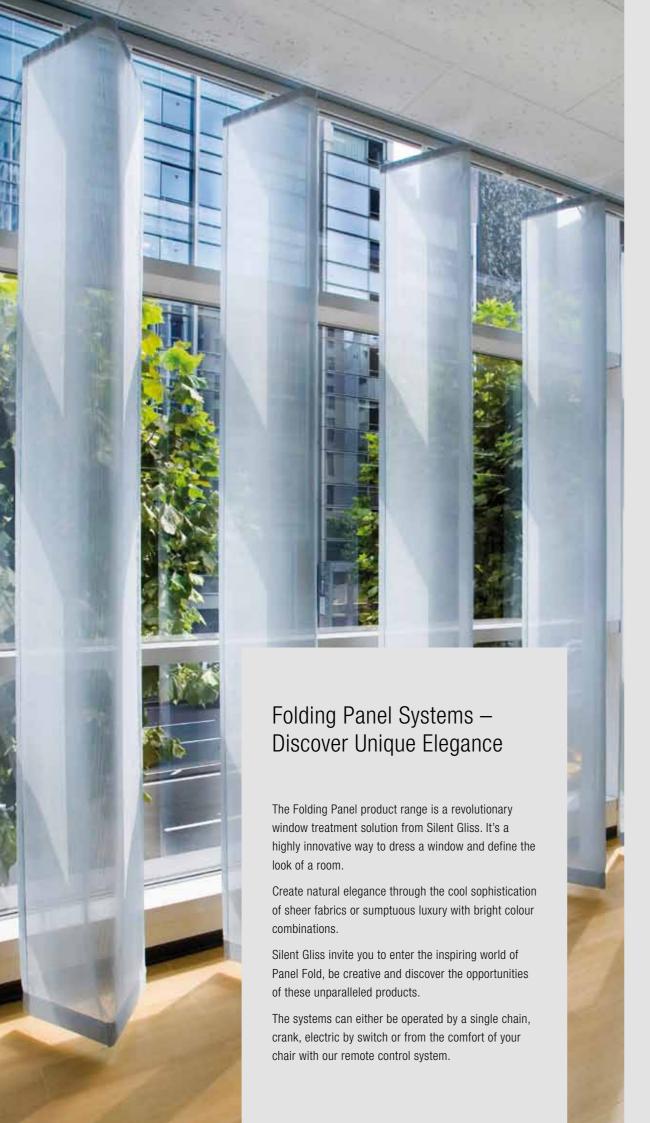

### One window treatment – countless different looks

Spring sunshine – make the most of it! The folding panels stack back into a small area to expose maximum window.

Stylish yet unobtrusive – the clean lines of the completely folded panel give a pared down elegance and allow a remarkable view outside.

Folding Panel at its best – refined sophistication for a room. The softer folds create stunning spatial effects.

When closed, for maximum privacy, the panels retain a unique shadow fold, adding a 3-dimensional shape and depth to the window treatment.