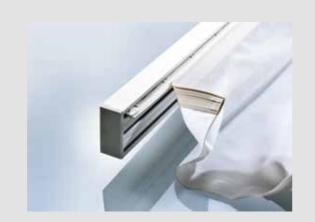

Panels can be easily removed for washing due to their Velcro fastening (Silent Gliss 2700 and Folding Panel Systems) or can be slid into the flexible carrier using a profile which is sewn onto the fabric (Silent Gliss 2730 and 2760). The profile can then be washed together with the fabric.