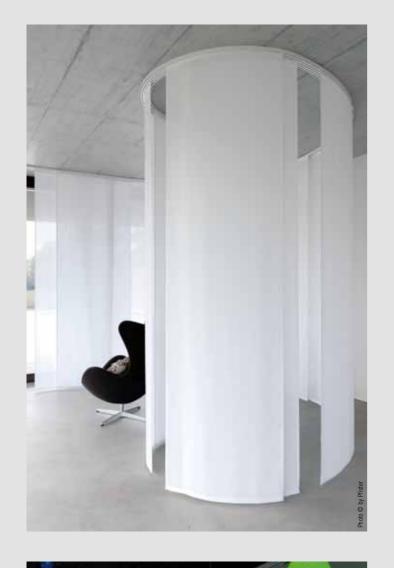

### Around the corner

System Silent Gliss 2730 Flex allows panels to be stacked "around the corner". Due to an innovative and ingenius track system, the profiles can be bent down to a narrow 15cm radius which allows the system to be used in rooms with 90 degree angles. Stacking the panels to the side offers undisturbed views.