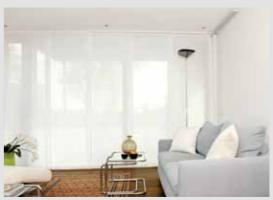

### One window treatment – countless different looks

Spring sunshine – make the most of it! The folding panels stack back into a small area to expose maximum window.

Stylish yet unobtrusive – the clean lines of the completely folded panel give a pared down elegance and allow a remarkable view outside.

Folding Panel at its best – refined sophistication for a room. The softer folds create stunning spatial effects.

When closed, for maximum privacy, the panels retain a unique shadow fold, adding a 3-dimensional shape and depth to the window treatment.