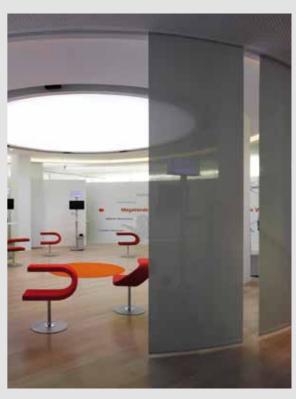

### Around the corner

System Silent Gliss 2730 Flex allows panels to be stacked "around the corner". Due to an innovative and ingenius track system, the profiles can be bent down to a narrow 15cm radius which allows the system to be used in rooms with 90 degree angles. Stacking the panels to the side offers undisturbed views.