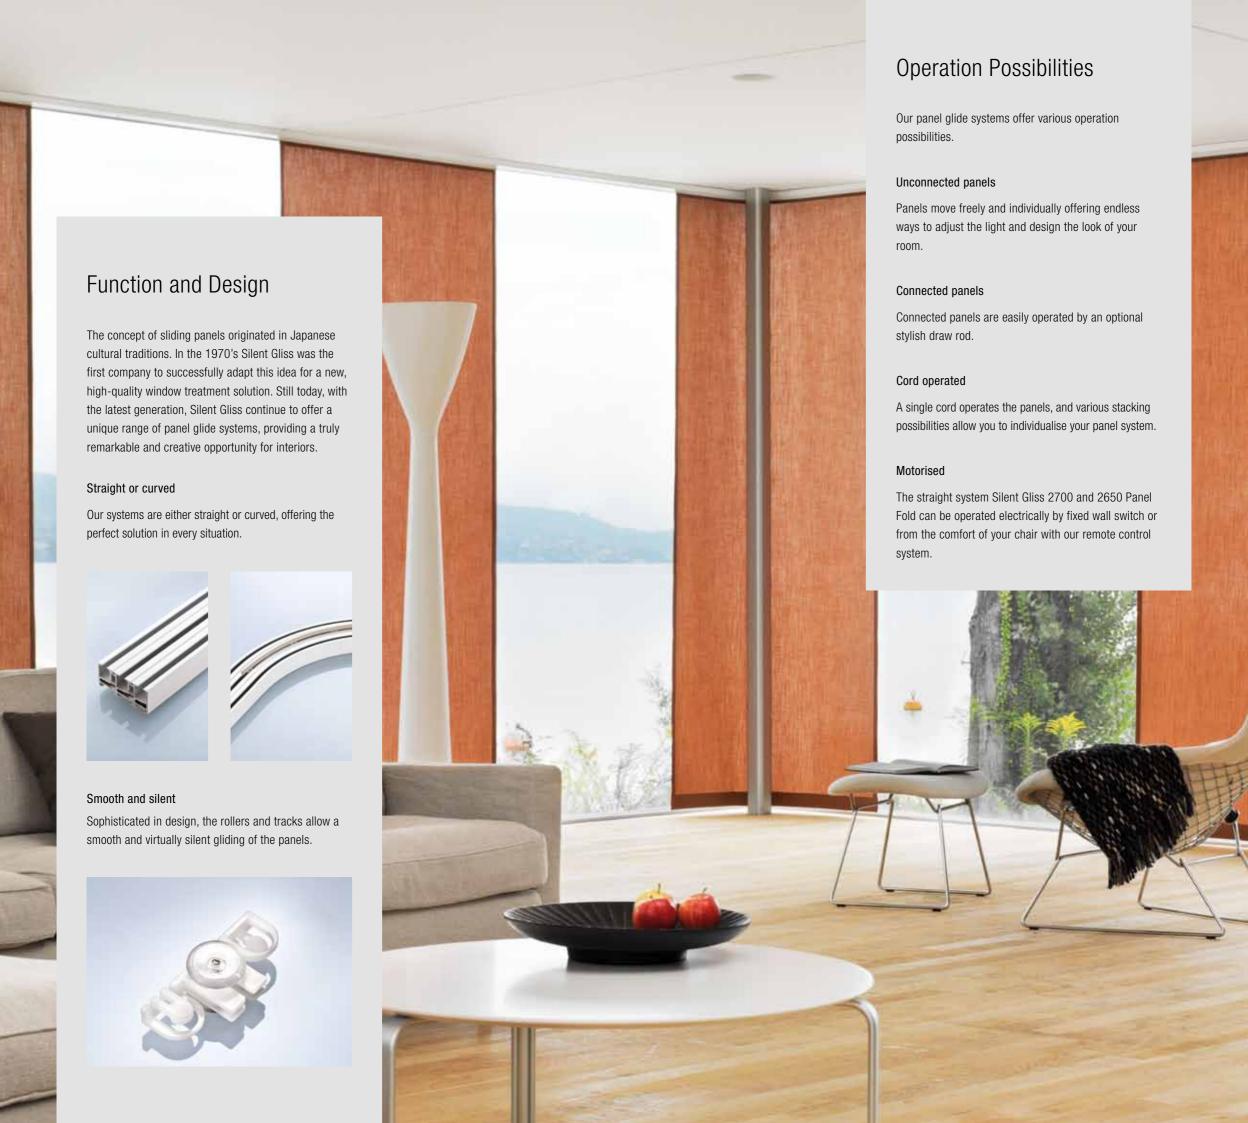

## Design Your System

All our panel glide systems become true eye-catchers and offer an elegant and timeless look when combined with our new fascia and draw rod design elements.

A high quality, bendable design fascia offers the perfect finish and effectively hides the internal workings of the panel glide system.

The new stylish draw rod enables the system to be operated with ease. A slight pull is enough to make the panels glide almost silently and the aluminium tube guarantees high stability.

For corded systems optional design cord weights are available in chrome, anthracite or white.

### One window treatment – countless different looks

Spring sunshine – make the most of it! The folding panels stack back into a small area to expose maximum window.

Stylish yet unobtrusive – the clean lines of the completely folded panel give a pared down elegance and allow a remarkable view outside.

Folding Panel at its best – refined sophistication for a room. The softer folds create stunning spatial effects.

When closed, for maximum privacy, the panels retain a unique shadow fold, adding a 3-dimensional shape and depth to the window treatment.