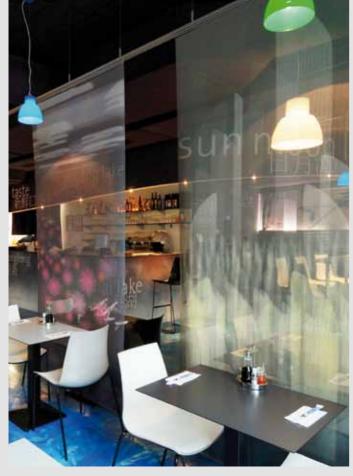

## The Fabrics

When combined with fabrics from our exclusive collections, our systems offer the perfect interaction between functionality and design.

Our thoroughly tested fabric range consists of more than 40 fabrics in 500 variations, providing wonderful textures and colours, together with exciting patterns. For a completely individual look we also offer digital printing, laser cut-outs and embroidery work.

Panels can be easily removed for washing due to their Velcro fastening (Silent Gliss 2700 and Folding Panel Systems) or can be slid into the flexible carrier using a profile which is sewn onto the fabric (Silent Gliss 2730 and 2760). The profile can then be washed together with the fabric.