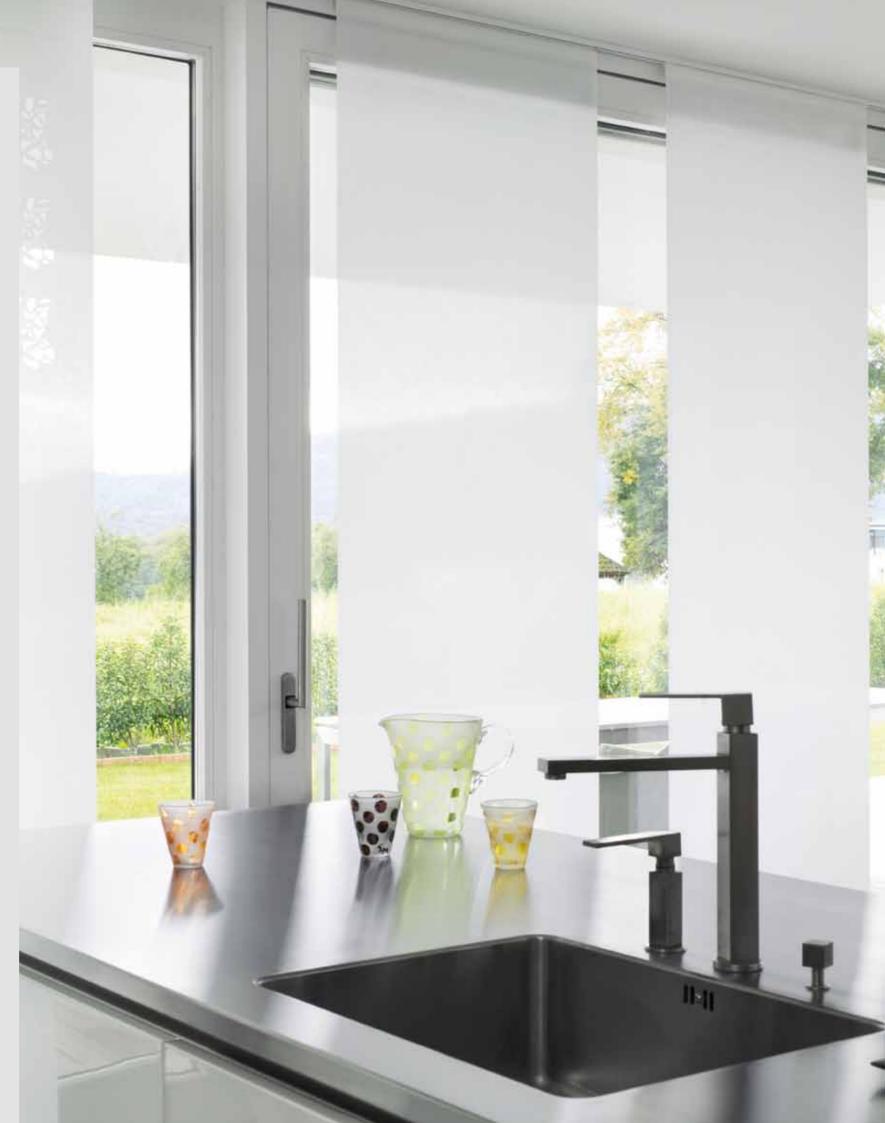

### One window treatment – countless different looks

Spring sunshine – make the most of it! The folding panels stack back into a small area to expose maximum window.

Stylish yet unobtrusive – the clean lines of the completely folded panel give a pared down elegance and allow a remarkable view outside.

Folding Panel at its best – refined sophistication for a room. The softer folds create stunning spatial effects.

When closed, for maximum privacy, the panels retain a unique shadow fold, adding a 3-dimensional shape and depth to the window treatment.