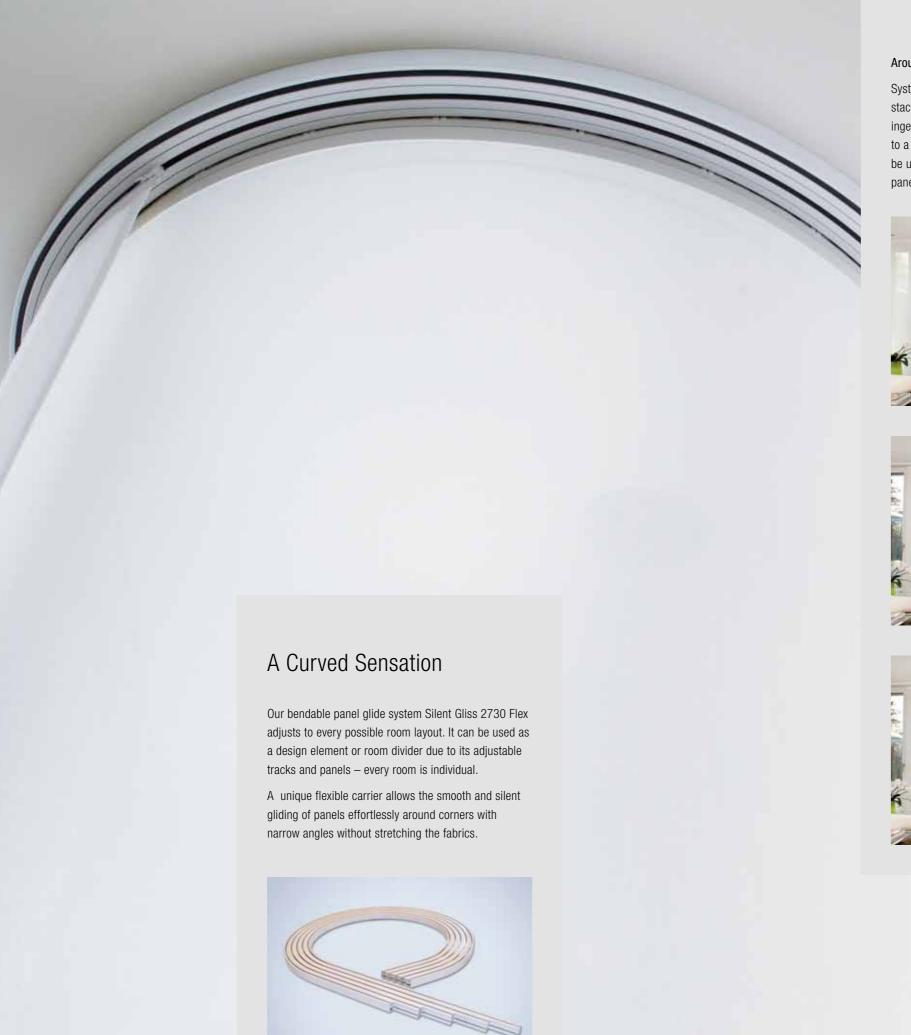

Curved Panel Glide System Silent Gliss 2730 Flex

### Around the corner

System Silent Gliss 2730 Flex allows panels to be stacked "around the corner". Due to an innovative and ingenius track system, the profiles can be bent down to a narrow 15cm radius which allows the system to be used in rooms with 90 degree angles. Stacking the panels to the side offers undisturbed views.