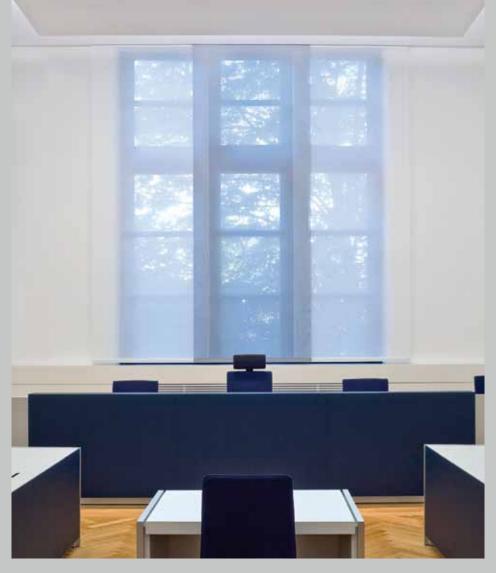

### One window treatment – countless different looks

Spring sunshine – make the most of it! The folding panels stack back into a small area to expose maximum window.

Stylish yet unobtrusive – the clean lines of the completely folded panel give a pared down elegance and allow a remarkable view outside.

Folding Panel at its best – refined sophistication for a room. The softer folds create stunning spatial effects.

When closed, for maximum privacy, the panels retain a unique shadow fold, adding a 3-dimensional shape and depth to the window treatment.