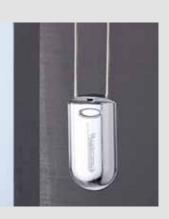

The new stylish draw rod enables the system to be operated with ease. A slight pull is enough to make the panels glide almost silently and the aluminium tube guarantees high stability.

For corded systems optional design cord weights are available in chrome, anthracite or white.