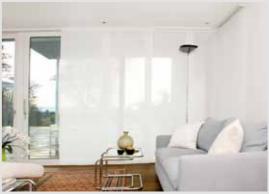

### One window treatment – countless different looks

Spring sunshine – make the most of it! The folding panels stack back into a small area to expose maximum window.

Stylish yet unobtrusive – the clean lines of the completely folded panel give a pared down elegance and allow a remarkable view outside.

Folding Panel at its best – refined sophistication for a room. The softer folds create stunning spatial effects.

When closed, for maximum privacy, the panels retain a unique shadow fold, adding a 3-dimensional shape and depth to the window treatment.