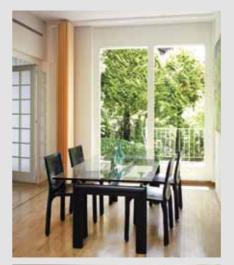

### One window treatment – countless different looks

Spring sunshine – make the most of it! The folding panels stack back into a small area to expose maximum window.

Stylish yet unobtrusive – the clean lines of the completely folded panel give a pared down elegance and allow a remarkable view outside.

Folding Panel at its best – refined sophistication for a room. The softer folds create stunning spatial effects.

When closed, for maximum privacy, the panels retain a unique shadow fold, adding a 3-dimensional shape and depth to the window treatment.