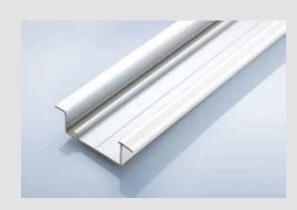

### Recess your system

For the perfect installation – recess profiles allow the system Silent Gliss 2700 to be mounted close to the ceilling.