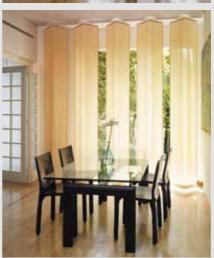

### One window treatment – countless different looks

Spring sunshine – make the most of it! The folding panels stack back into a small area to expose maximum window.

Stylish yet unobtrusive – the clean lines of the completely folded panel give a pared down elegance and allow a remarkable view outside.

Folding Panel at its best – refined sophistication for a room. The softer folds create stunning spatial effects.

When closed, for maximum privacy, the panels retain a unique shadow fold, adding a 3-dimensional shape and depth to the window treatment.