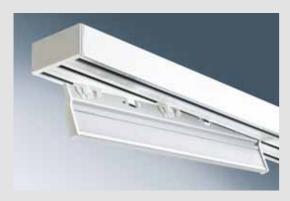

## Attention to Detail

Our carriers for system 2700 are top quality. The aluminium carrier is durable and highly functional travelling smoothly and quietly along the track. Alternatively, a unique transparent carrier is perfect for applications where very delicate and fine fabrics are used.

The click-in option for Silent Gliss 2700 allows even greater flexibility. The carrier can simply be clicked in after the profile is mounted to the ceiling.

### Recess your system

For the perfect installation – recess profiles allow the system Silent Gliss 2700 to be mounted close to the ceilling.