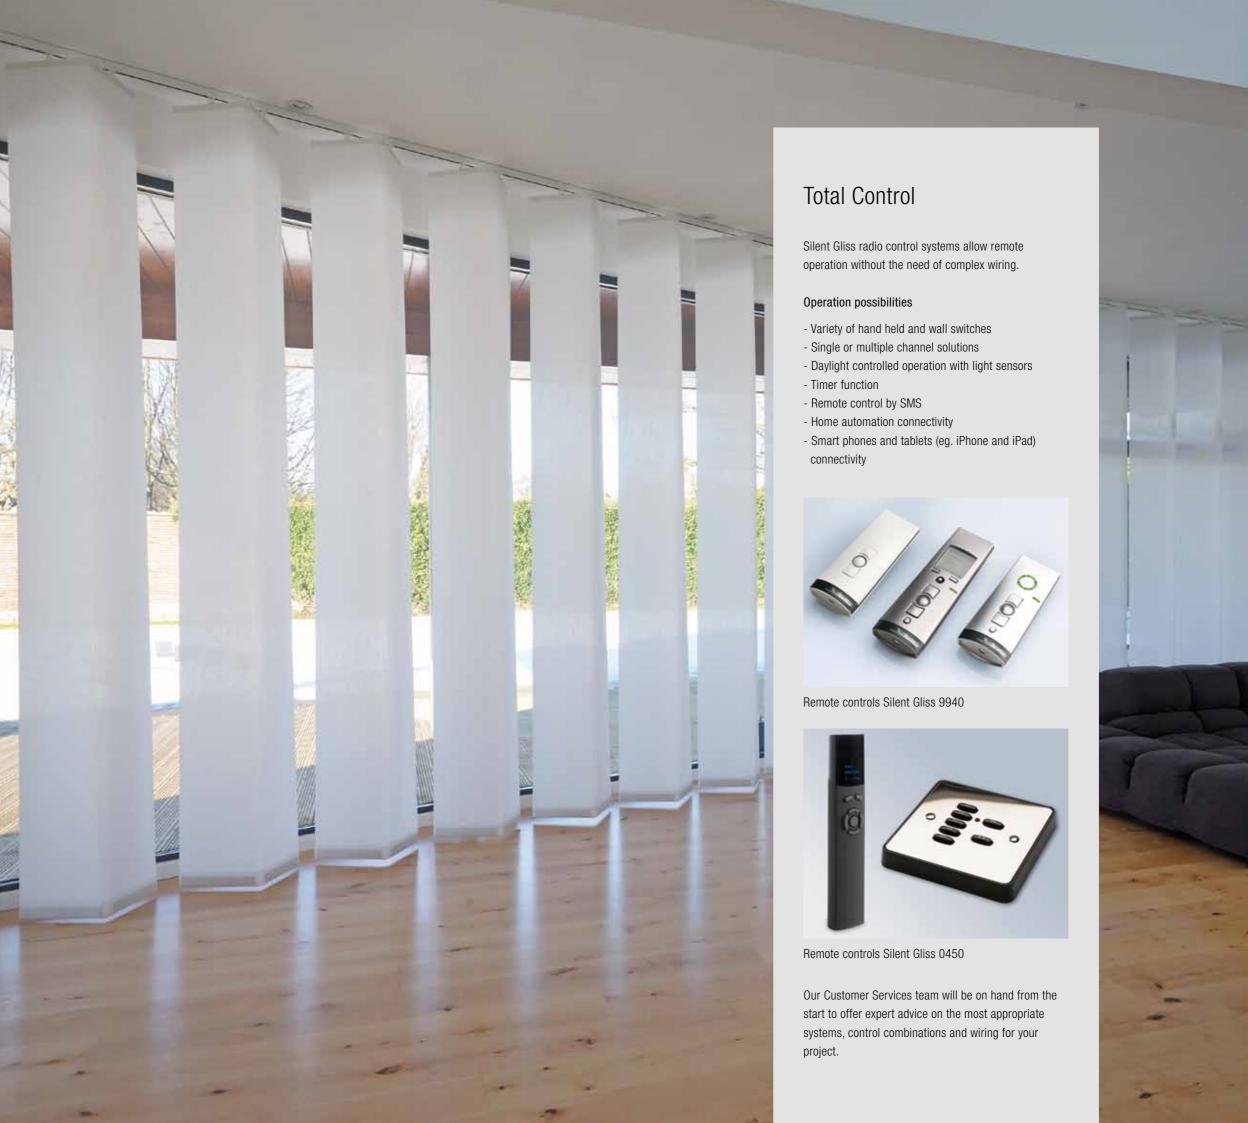

## Attention to Detail

Our carriers for system 2700 are top quality. The aluminium carrier is durable and highly functional travelling smoothly and quietly along the track. Alternatively, a unique transparent carrier is perfect for applications where very delicate and fine fabrics are used.

The click-in option for Silent Gliss 2700 allows even greater flexibility. The carrier can simply be clicked in after the profile is mounted to the ceiling.

### Recess your system

For the perfect installation – recess profiles allow the system Silent Gliss 2700 to be mounted close to the ceilling.

### Around the corner

System Silent Gliss 2730 Flex allows panels to be stacked "around the corner". Due to an innovative and ingenius track system, the profiles can be bent down to a narrow 15cm radius which allows the system to be used in rooms with 90 degree angles. Stacking the panels to the side offers undisturbed views.