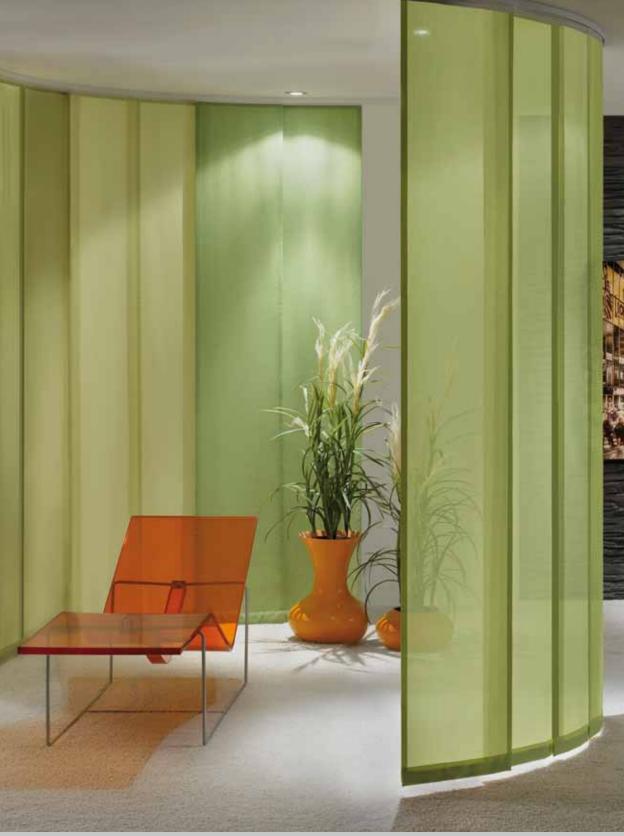

Curved Panel Glide System Silent Gliss 2730 Flex

### Around the corner

System Silent Gliss 2730 Flex allows panels to be stacked "around the corner". Due to an innovative and ingenius track system, the profiles can be bent down to a narrow 15cm radius which allows the system to be used in rooms with 90 degree angles. Stacking the panels to the side offers undisturbed views.