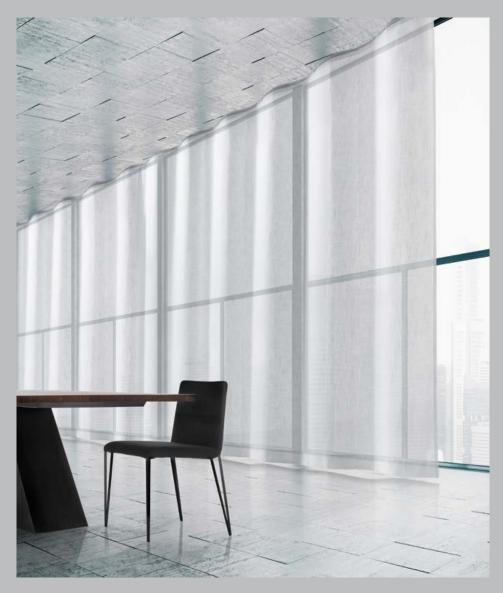

### Innovative design

Evenly bent tracks ensure that the curtain fabric falls in harmonious waves. The combination of traditional Swiss premium sewing techniques and precision engineering delivers a truly innovate result – ideal as an interior window treatment, room divider or design statement.

## Unique technology

The unique Silent Gliss track-bending technology guarantees silent, smooth curtain movement. The even curves offer another alternative to traditional Wave.