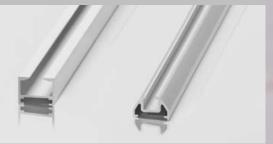

### Versatile variants

Available in two versions and with over 20 original Silent Gliss fabrics, Snake Wave offers individual solutions to suit any space.

- Silent Gliss 6465 modern square profile for lightweight fabrics
- Silent Gliss 1060 elegant V profile for lightweight fabrics