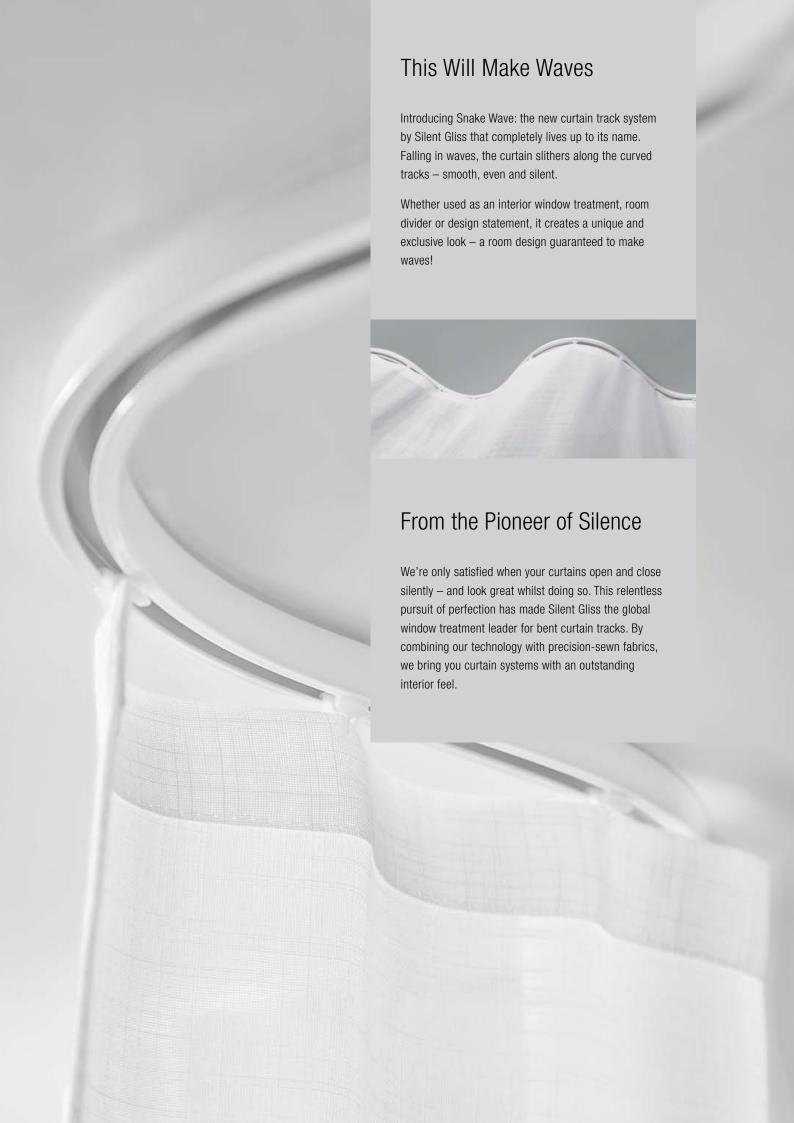

Snake Wave Curtain Track System

### Innovative design

Evenly bent tracks ensure that the curtain fabric falls in harmonious waves. The combination of traditional Swiss premium sewing techniques and precision engineering delivers a truly innovate result – ideal as an interior window treatment, room divider or design statement.

## Unique technology

The unique Silent Gliss track-bending technology guarantees silent, smooth curtain movement. The even curves offer another alternative to traditional Wave.

### Versatile variants

Available in two versions and with over 20 original Silent Gliss fabrics, Snake Wave offers individual solutions to suit any space.

- Silent Gliss 6465 modern square profile for lightweight fabrics
- Silent Gliss 1060 elegant V profile for lightweight fabrics