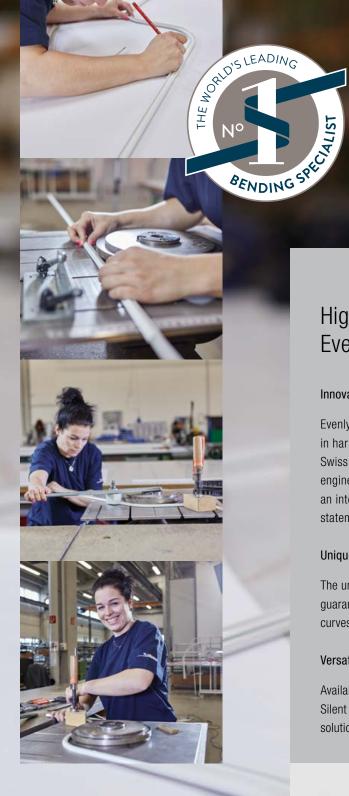

### Innovative design

Evenly bent tracks ensure that the curtain fabric falls in harmonious waves. The combination of traditional Swiss premium sewing techniques and precision engineering delivers a truly innovate result – ideal as an interior window treatment, room divider or design statement.

## Unique technology

The unique Silent Gliss track-bending technology guarantees silent, smooth curtain movement. The even curves offer another alternative to traditional Wave.