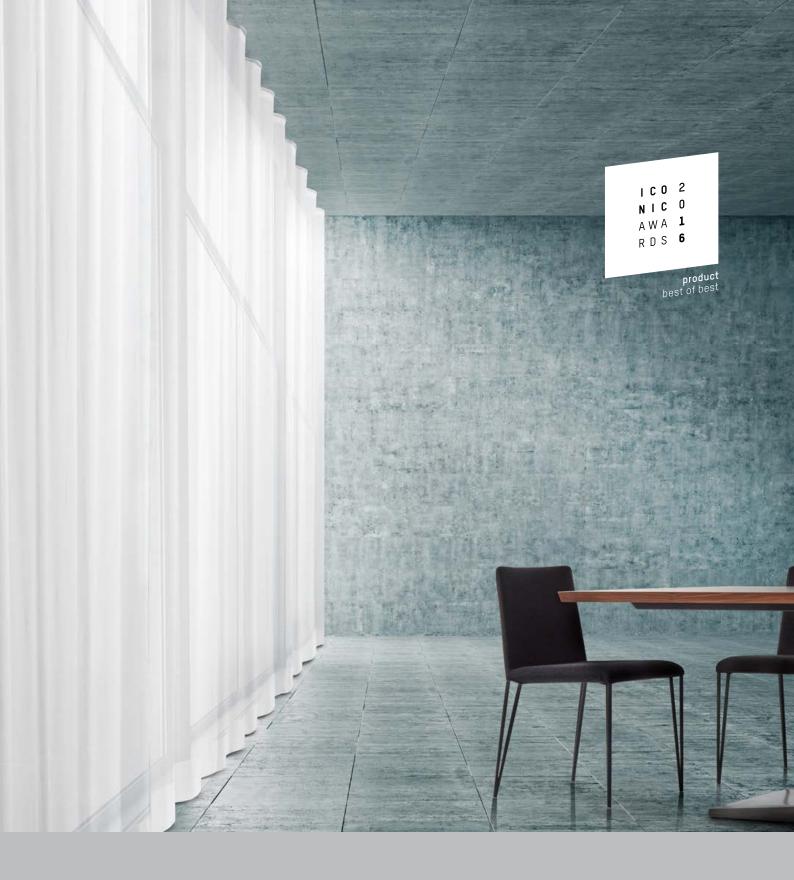

Snake Wave Curtain Track System

### Innovative design

Evenly bent tracks ensure that the curtain fabric falls in harmonious waves. The combination of traditional Swiss premium sewing techniques and precision engineering delivers a truly innovate result – ideal as an interior window treatment, room divider or design statement.

## Unique technology

The unique Silent Gliss track-bending technology guarantees silent, smooth curtain movement. The even curves offer another alternative to traditional Wave.