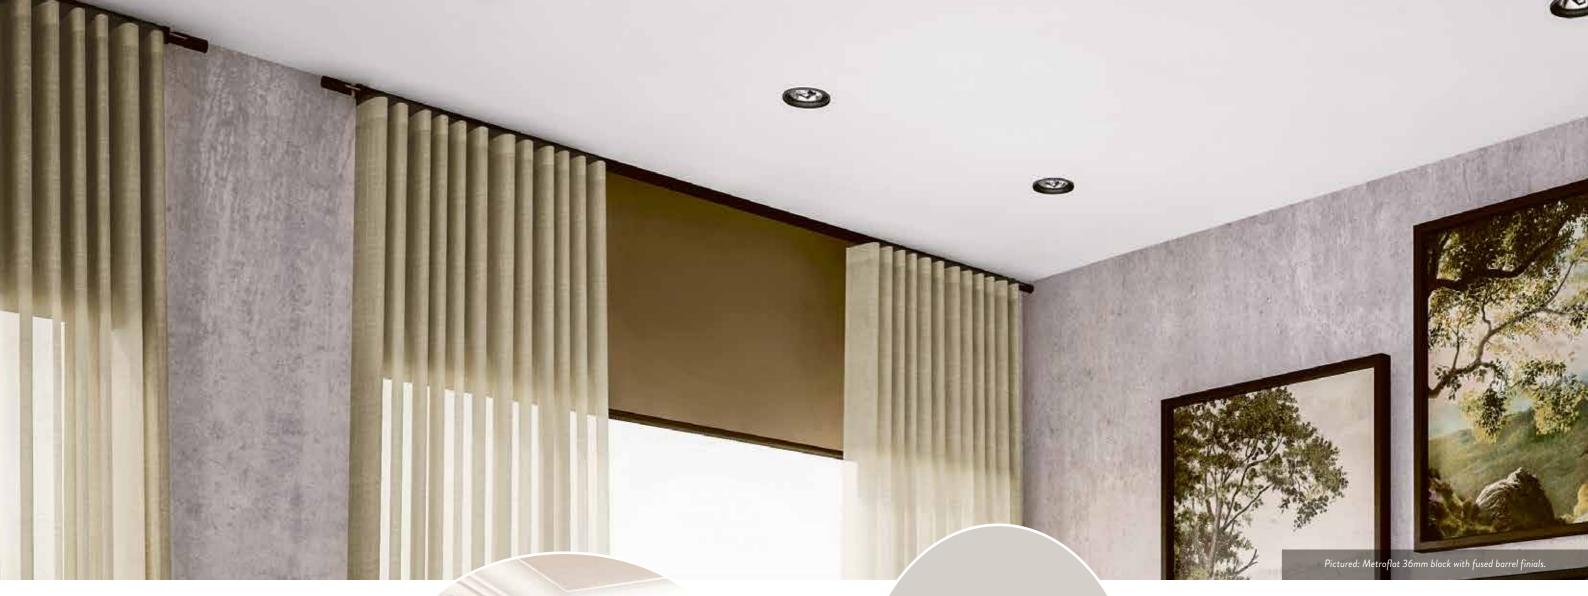

# A decorative curtain pole... That functions like a track!

### ALL CURTAIN HEADINGS

Metropole is suitable for all curtain headings that hang underneath the pole, from traditional pleats (inset) to contemporary Wave (above).

## METROFLAT

For a more contemporary look, choose our 36mm Metroflat pole. With or without finials, available in 10 popular colours, it's a perfect alternative to round poles for modern interiors.

Flush Endcap