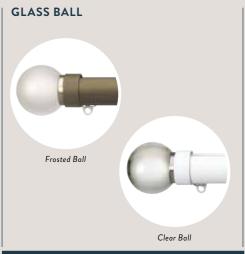

Pictured: Selected range of Metropole finials.

Finish with finials! Enhance your curtain pole by adding decorative finials. Choose from our wide range, traditional to contemporary, simple to colourful, metal, wood and glass!

Even if your pole is fixed to the ceiling our top fix bracket will accommodate all of our finial designs.

See the back of this brochure for the full range of Metropole finials.