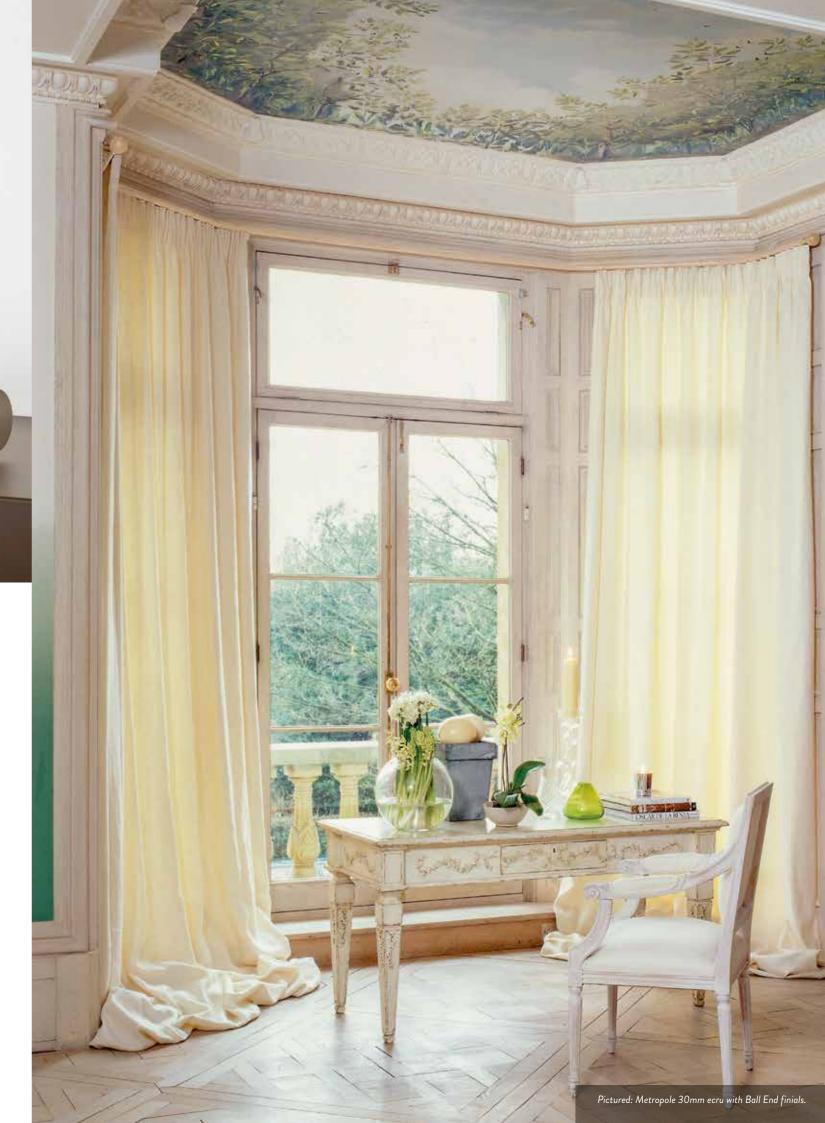

racket table at the back of this brochure).

Flush Endcaps are discreet and slim, perfect for fitting inside a window recess or when butting up to a wall.

Stud Endcaps give a more defined end to the pole but still work well in restricted spaces.

The larger 50mm diameter Design Endcap is offered with our most popular 30mm pole. The most subtle finial design.



Pictured: Selected range of Metropole finials.

Finish with finials! Enhance your curtain pole by adding decorative finials. Choose from our wide range, traditional to contemporary, simple to colourful, metal, wood and glass!

Even if your pole is fixed to the ceiling our top fix bracket will accommodate all of our finial designs.

See the back of this brochure for the full range of Metropole finials.

# **Decorate your pole...**



Silent Gliss has created a unique curtain heading system that turns traditional curtains into a striking, modern design statement.

0

ALC: NO. OF TAXABLE PARTY.

1.1

As an alternative to traditional pinch, pencil pleat or goblet style headings, Wave offers a more contemporary look throughout the curtain drop: when opened, the curtains stack back neatly, and when closed the fabric hangs in a smooth, continuous wave.

### NEAT CURTAIN STACK-BACK

Undulating curves when your curtains are closed transform into a neat stack-back when opened.

# Metropole with Wave – a perfect partnership.

#### WAVE CURTAIN HEADING

Wave can be selected with 30mm, 50mm, and Metroflat poles.

#### SILENT GLISS FABRIC COLLECTION

Whilst many fabrics are suitable for Wave, only when using Silent Gliss approved