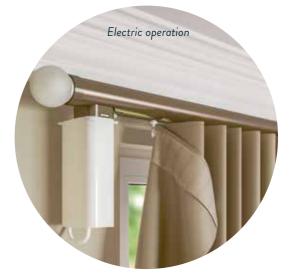

### MOTORISED

For a touch of luxury, or for particularly heavy or inaccessible curtains, why not consider a motorisation?

50mm Metropole can be combined with Silent Gliss electric curtain track systems SG 5100 and SG 5600 offering operation by switch, remote handset, timer or by our Move App.