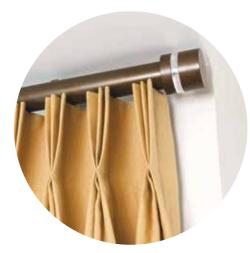

### ALL CURTAIN HEADINGS

Metropole is suitable for all curtain headings that hang underneath the pole, from traditional pleats (inset) to contemporary Wave (above).

#### DISCREET OR STATEMENT

Whether a discreet pole for a small window or something more visible, Metropole is offered in 3 sizes of round pole - 23mm, 30mm and 50mm.

100