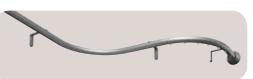

BENT AND CURVED APPLICATIONS

Metropole can easily be bent to fit perfectly to bay windows or other curved applications.