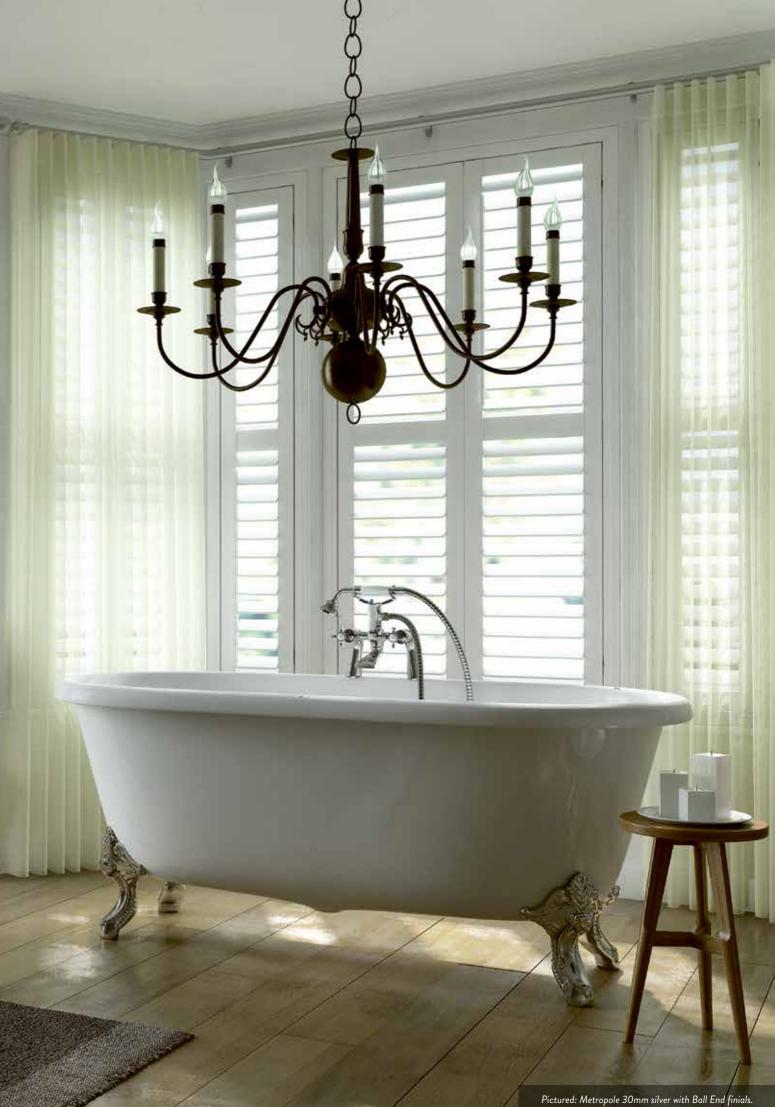

### ALL CURTAIN HEADINGS

Metropole is suitable for all curtain headings that hang underneath the pole, from traditional pleats (inset) to contemporary Wave (above).