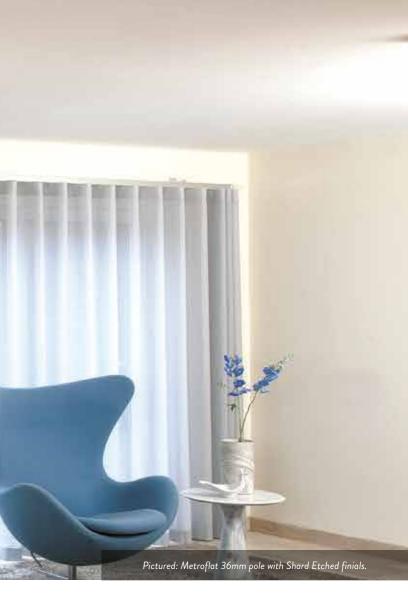

# **Decorate your pole...**

Silent Gliss has created a unique curtain heading system that turns traditional curtains into a striking, modern design statement.

0

ALC: NO. OF TAXABLE PARTY.

1.1

As an alternative to traditional pinch, pencil pleat or goblet style headings, Wave offers a more contemporary look throughout the curtain drop: when opened, the curtains stack back neatly, and when closed the fabric hangs in a smooth, continuous wave.

### NEAT CURTAIN STACK-BACK

Undulating curves when your curtains are closed transform into a neat stack-back when opened.

# Metropole with Wave – a perfect partnership.

#### WAVE CURTAIN HEADING

Wave can be selected with 30mm, 50mm, and Metroflat poles.