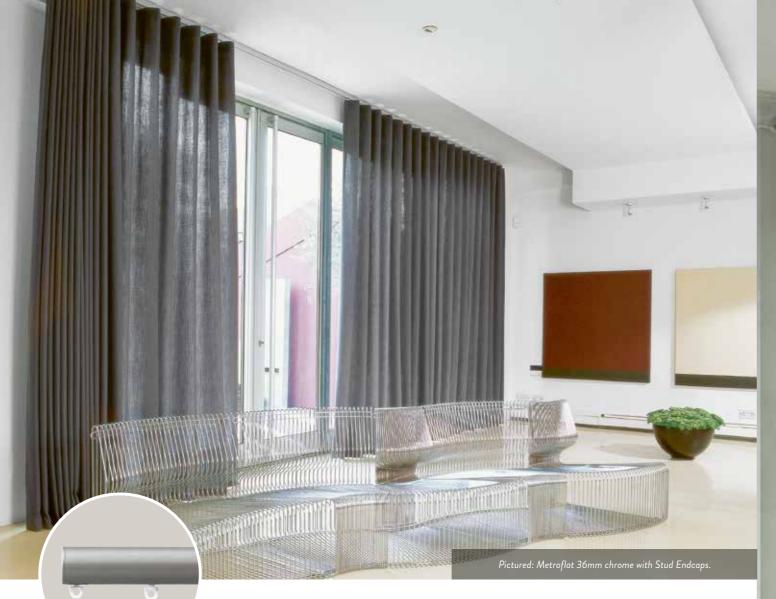

## METROFLAT

For a more contemporary look, choose our 36mm Metroflat pole. With or without finials, available in 10 popular colours, it's a perfect alternative to round poles for modern interiors.

Flush Endcap