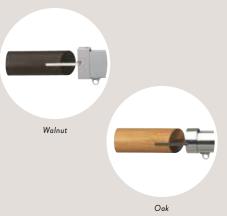

|                   | FUSED B | ARREL - C                              | OLOUR M                    | ATCHED                                                           | FUSED BARREL - WOOD FINISH            |                   |                                       |                         |  |  |
|-------------------|---------|----------------------------------------|----------------------------|------------------------------------------------------------------|---------------------------------------|-------------------|---------------------------------------|-------------------------|--|--|
|                   |         |                                        |                            |                                                                  |                                       |                   |                                       |                         |  |  |
|                   |         | Hļ                                     |                            |                                                                  |                                       |                   |                                       |                         |  |  |
|                   |         |                                        |                            |                                                                  | U U U U U U U U U U U U U U U U U U U |                   |                                       |                         |  |  |
|                   | Flush   | Endcap                                 | -                          |                                                                  | Walnut                                |                   |                                       |                         |  |  |
|                   |         |                                        |                            |                                                                  |                                       |                   |                                       |                         |  |  |
|                   | Ø 23mm  | Ø 30mm                                 | Stud End<br>Ø <b>36</b> mm | dcap<br>Ø 50mm                                                   | Ø 23mm                                | Ø 30mm            | Oak<br>Ø 36mm                         | Ø 50mm                  |  |  |
|                   | System  | System<br>Hand-SG 6130<br>Cord-SG 6120 | System                     | System<br>Hand - SG 6140<br>Cord - SG 6160<br>Electric - SG 6150 | System<br>Hand-SG 1003                | System            | System<br>Hand - SG 6100<br>Metroflat | System                  |  |  |
| White             | •       | •                                      | •                          | •                                                                | •                                     | •                 | •                                     | •                       |  |  |
| Matt White        | •       | •                                      | •                          | •                                                                | •                                     | •                 | •                                     | •                       |  |  |
| Ecru              | •       | •                                      |                            | •                                                                | •                                     | ٠                 |                                       | •                       |  |  |
| Taupe             |         | •                                      |                            | •                                                                |                                       | ٠                 |                                       | •                       |  |  |
| Ochre             |         | •                                      |                            |                                                                  |                                       | •                 |                                       |                         |  |  |
| Sand              |         | •                                      |                            |                                                                  |                                       | ٠                 |                                       |                         |  |  |
| Antique<br>Bronze |         | •                                      | •                          | •                                                                |                                       | ٠                 | •                                     | •                       |  |  |
| Bronze            |         | •                                      |                            |                                                                  |                                       | •                 |                                       |                         |  |  |
| Chrome            |         |                                        |                            |                                                                  | •                                     | •                 | •                                     |                         |  |  |
| Silver            | •       | •<br>SG 6130 only                      | •                          | •<br>SG 6140/50<br>only                                          | •                                     | •<br>SG 6130 only | •                                     | •<br>SG 6140/50<br>only |  |  |
| Anodic Grey       |         | •                                      | •                          | •                                                                |                                       | •                 | •                                     | •                       |  |  |
| Slate Grey        |         | •                                      | •                          | •                                                                |                                       | •                 | •                                     | •                       |  |  |
| Gunmetal          | •       | •                                      | •                          |                                                                  | •                                     | •                 | •                                     |                         |  |  |
| Charcoal          | •       | •                                      | •                          |                                                                  | •                                     | •                 | •                                     |                         |  |  |
| Black             |         | •                                      | •                          | •                                                                |                                       | •                 | •                                     | •                       |  |  |