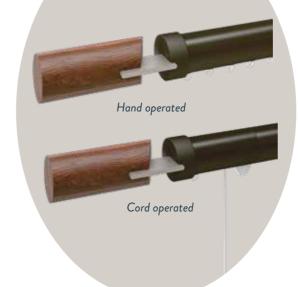

#### HAND, CORD OR ELECTRIC OPERATION

Metropole can be hand, cord or electrically operated. Whichever is chosen you are assured of the same smooth and unhindered curtain movement.

All our poles, regardless of size, shape or operation, keep the same sleek design. The cording endset blends into the pole profile giving a seamless finish.