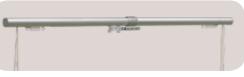

# Silent Gliss METROROLES

Metropole is actually a curtain track that does not use rings, the curtains hang directly on nylon gliders contained in a channel inside the pole.

Unlike traditional curtain poles, the brackets attach to the top of the pole allowing the curtain to move smoothly throughout the complete length of the pole – no need for passing brackets, making it perfect for wide windows and large expanses of glass.

# A decorative curtain pole... That functions like a track!