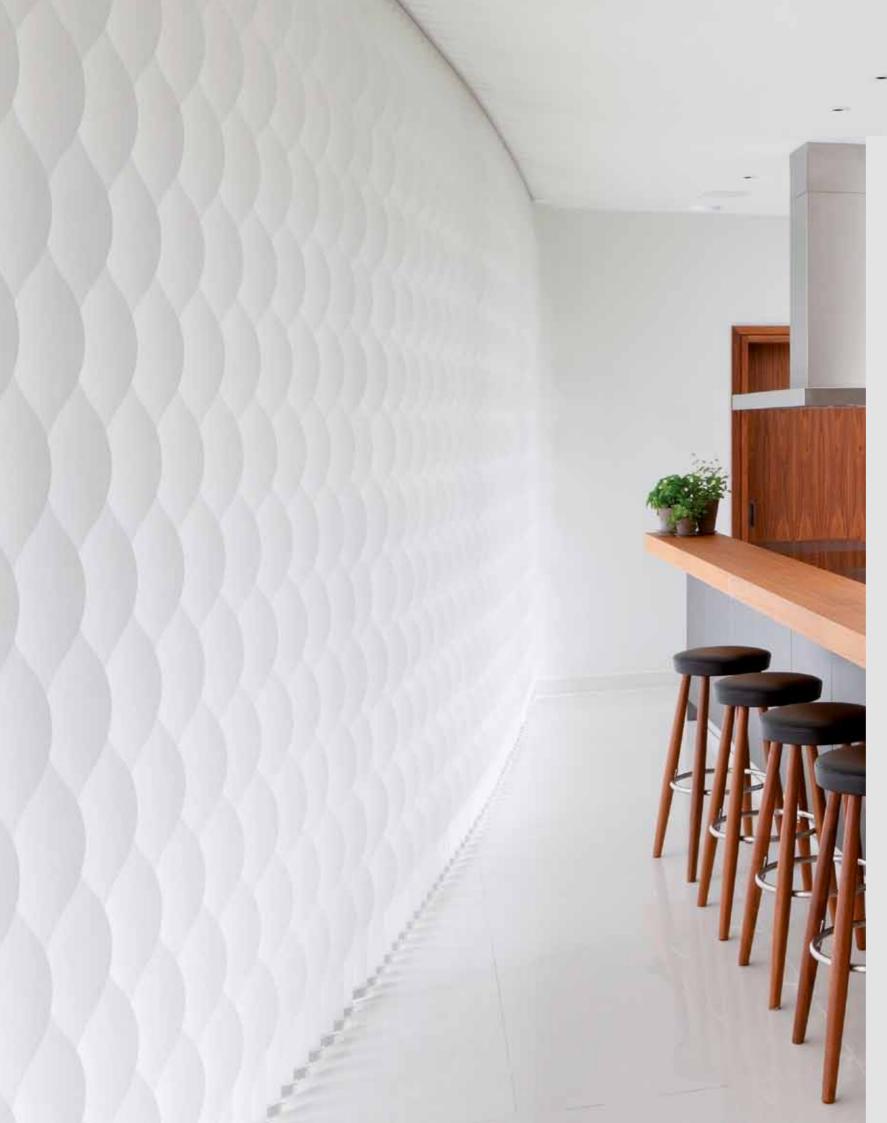

Andrea: snowdrifts, howling wind, spring shoots...

This design has soft forms which create the effect of shifting light through different degrees of transparency.

Maria: soft waves, rippling, running water...

Inspiration comes from a frozen winter landscape, with wind-driven snowdrifts and vegetation still hidden beneath the snow.

Laser cut polyester fabric, width: 125-250mm (127mm louvres), 89-178mm (89mm louvres)