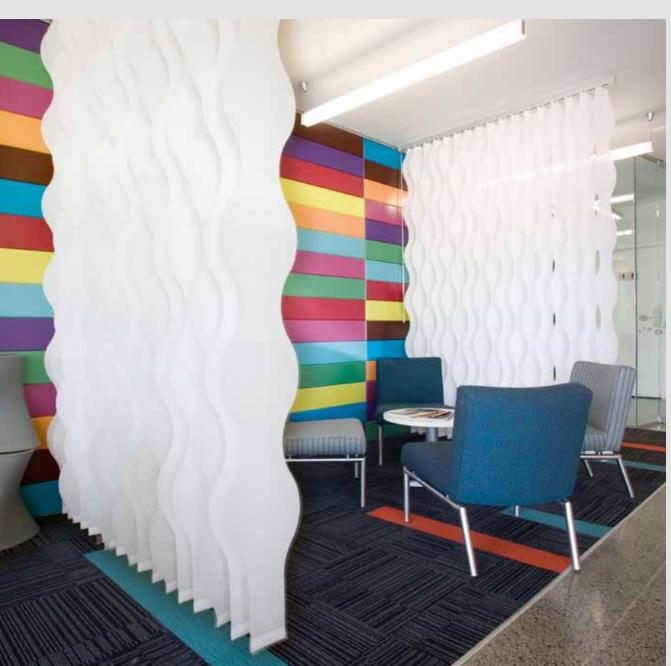

Andrea: snowdrifts, howling wind, spring shoots...

This design has soft forms which create the effect of shifting light through different degrees of transparency.

Maria: soft waves, rippling, running water...

### Vertical Wave Louvres 89mm

#### Vertical Wave Louvres 127mm

For full product details and specifications please refer to the relevant Silent Gliss technical catalogue.

Silent Gliss is the leading global supplier of motorised and manual curtain and blind systems in the high quality market. We offer our customers the very best in terms of quality, design, technology, service and individuality. Our core competence is innovation – inspired and driven by customer needs. A team of highly skilled and experienced professionals work on new developments as well as on the improvement of existing products. With committed customer support teams, Silent Gliss provides an extensive range of services including technical advice, fitting services and maintenance all around the world.