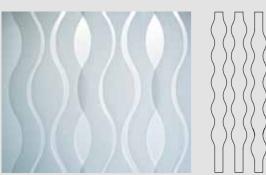

Andrea: snowdrifts, howling wind, spring shoots...

This design has soft forms which create the effect of shifting light through different degrees of transparency.

Maria: soft waves, rippling, running water...

Inspiration comes from a frozen winter landscape, with wind-driven snowdrifts and vegetation still hidden beneath the snow.

Laser cut polyester fabric, width: 125-250mm (127mm louvres), 89-178mm (89mm louvres)