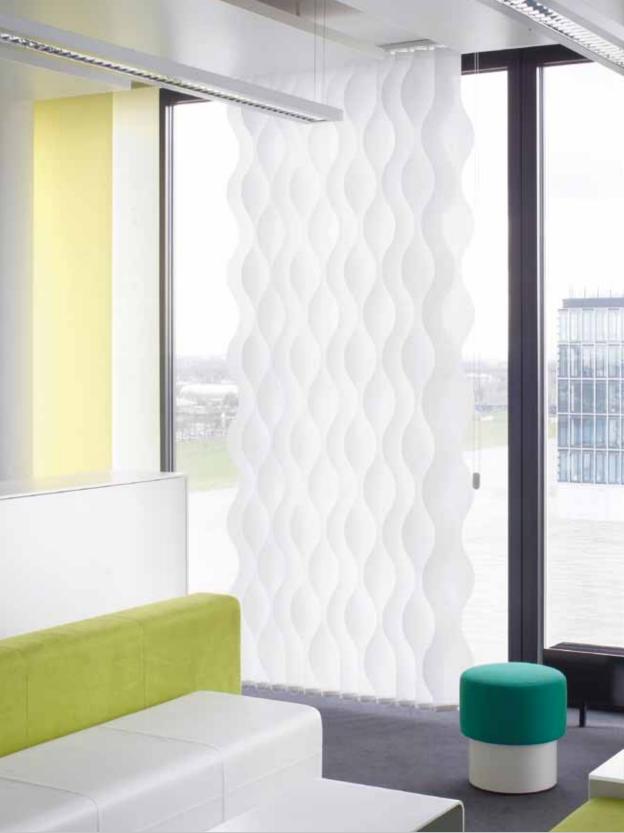

Vertical Blind System Silent Gliss 2810 with Vertical Waves

Silent Gliss Vertical Blind Systems

Andrea: snowdrifts, howling wind, spring shoots...

This design has soft forms which create the effect of shifting light through different degrees of transparency.

Maria: soft waves, rippling, running water...

Inspiration comes from a frozen winter landscape, with wind-driven snowdrifts and vegetation still hidden beneath the snow.

Laser cut polyester fabric, width: 125-250mm (127mm louvres), 89-178mm (89mm louvres)