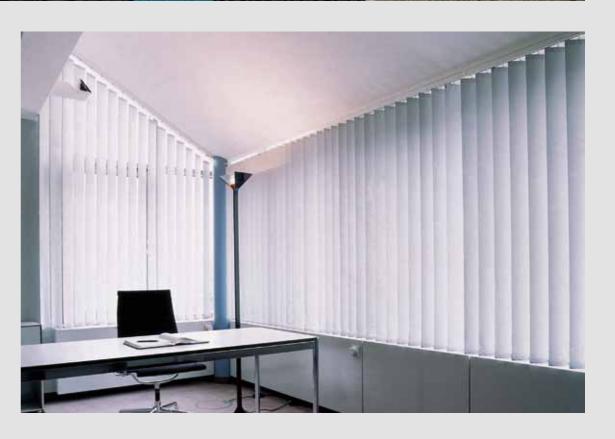

## Overview of Systems and Options

| Dimensions | Operation | Applications |            |                |                  |         |            | Profile        |            |                          | Features /<br>Options |                    |                | Fitting<br>Options |             |          | Fitting<br>Surfaces |      |          |                   |        |
|------------|-----------|--------------|------------|----------------|------------------|---------|------------|----------------|------------|--------------------------|-----------------------|--------------------|----------------|--------------------|-------------|----------|---------------------|------|----------|-------------------|--------|
|            |           |              |            |                |                  |         |            |                |            |                          |                       |                    |                |                    |             |          |                     |      |          |                   |        |
| (max.)     |           | Single Stack | Pair Stack | Multiple Stack | Asymmetric Stack | Sloping | Heavy Duty | Profile Number |            | Std. Bending Radius (mm) | Radio Control         | Louvre widths (mm) | Mono Operation | Vertical Waves     | Ceiling Fix | Wall Fix | Recess Fix          | Wood | Concrete | Suspended ceiling | System |
| 5m         | 20000000  | •            | •          | •              | •                |         |            | 2601           | 43         |                          |                       | 89<br>127          | •              | •                  | •           | •        | •                   | •    | •        | •                 | 2810   |
| 6m         |           | •            | •          | •              | •                | •       | •          | 2901           | 35.2       | 500                      |                       | 89<br>127          | •              | •                  | •           | •        | •                   | •    | •        | •                 | 2900   |
| 6m         | 230 V     | •            | •          | •              | •                | •       | •          | 2901           | 44<br>35.2 | 500                      | •                     | 89<br>127          |                | •                  | •           | •        | •                   | •    | •        | •                 | 2950   |