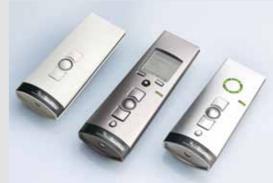

### **Total Control**

Silent Gliss radio control systems allow remote operation without the need of complex wiring.

### Operation possibilities

- Variety of hand held and wall switches
- Single or multiple channel solutions
- Daylight controlled operation with light sensors
- Timer function
- Remote control by SMS
- Home automation connectivity
- Smart phones and tablets (eg. iPhone and iPad) connectivity

Remote controls Silent Gliss 9940

Remote controls Silent Gliss 0450

Our Customer Services team will be on hand from the start to offer expert advice on the most appropriate systems, control combinations and wiring for your project.