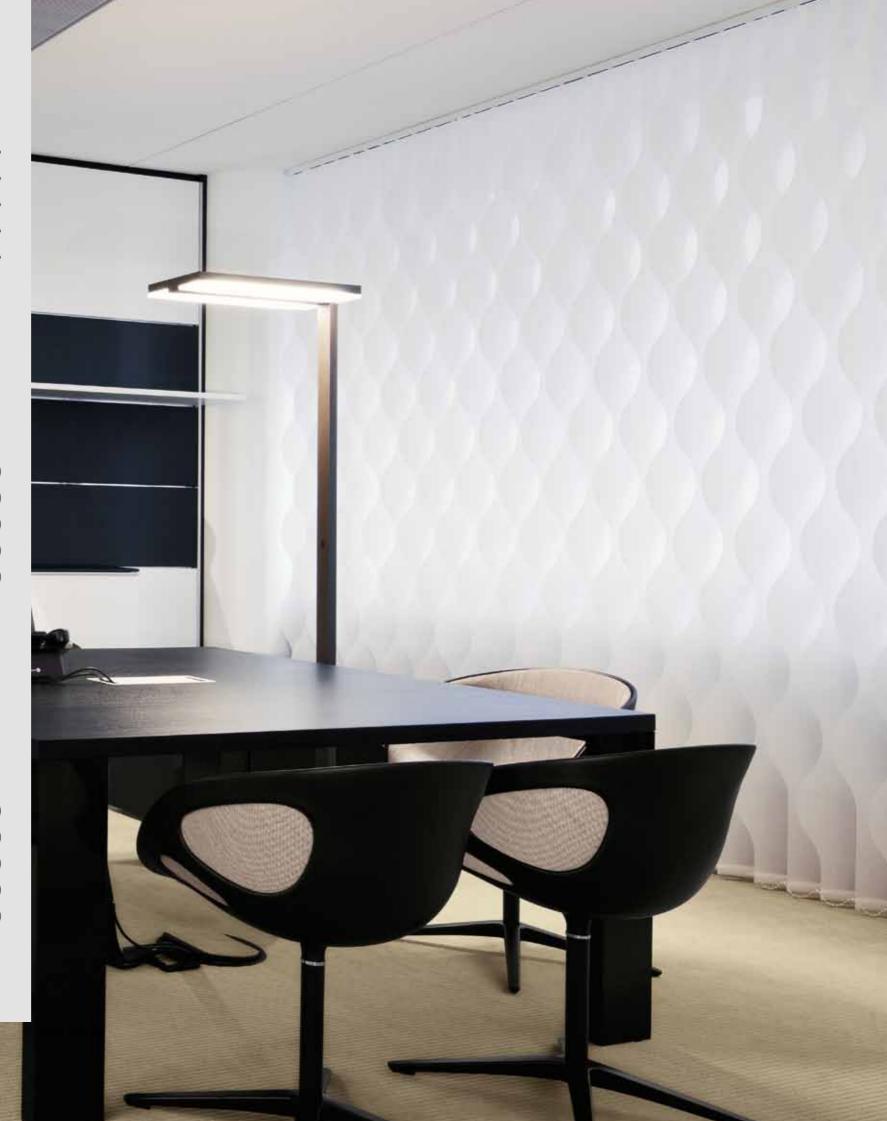

Andrea: snowdrifts, howling wind, spring shoots...

This design has soft forms which create the effect of shifting light through different degrees of transparency.

Maria: soft waves, rippling, running water...

Inspiration comes from a frozen winter landscape, with wind-driven snowdrifts and vegetation still hidden beneath the snow.

Laser cut polyester fabric, width: 125-250mm (127mm louvres), 89-178mm (89mm louvres)