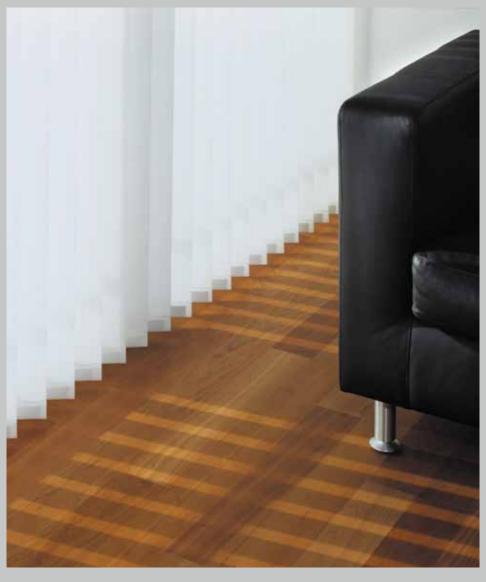

Andrea: snowdrifts, howling wind, spring shoots...

This design has soft forms which create the effect of shifting light through different degrees of transparency.

Maria: soft waves, rippling, running water...

Inspiration comes from a frozen winter landscape, with wind-driven snowdrifts and vegetation still hidden beneath the snow.

Laser cut polyester fabric, width: 125-250mm (127mm louvres), 89-178mm (89mm louvres)