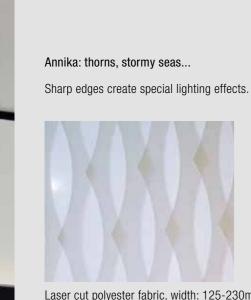

Andrea: snowdrifts, howling wind, spring shoots...

This design has soft forms which create the effect of shifting light through different degrees of transparency.

Maria: soft waves, rippling, running water...

Inspiration comes from a frozen winter landscape, with wind-driven snowdrifts and vegetation still hidden beneath the snow.

Laser cut polyester fabric, width: 125-250mm (127mm louvres), 89-178mm (89mm louvres)