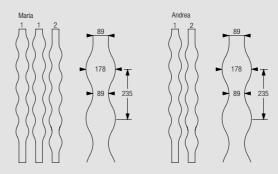

| •                   | •    | •        | •                 | 2810   |
| 6m         |           | •            | •          | •              | •                | •       | •          | 2901           | 35.2       | 500                      |                       | 89<br>127          | •              | •                  | •           | •        | •                   | •    | •        | •                 | 2900   |
| 6m         | 230 V     | •            | •          | •              | •                | •       | •          | 2901           | 44<br>35.2 | 500                      | •                     | 89<br>127          |                | •                  | •           | •        | •                   | •    | •        | •                 | 2950   |

### Vertical Wave Louvres 89mm



#### Vertical Wave Louvres 127mm



For full product details and specifications please refer to the relevant Silent Gliss technical catalogue.



Silent Gliss is the leading global supplier of motorised and manual curtain and blind systems in the high quality market. We offer our customers the very best in terms of quality, design, technology, service and individuality. Our core competence is innovation – inspired and driven by customer needs. A team of highly skilled and experienced professionals work on new developments as well as on the improvement of existing products. With committed customer support teams, Silent Gliss provides an extensive range of services including technical advice, fitting services and maintenance all around the world.

# www.silentgliss.co.uk www.silentglissglo