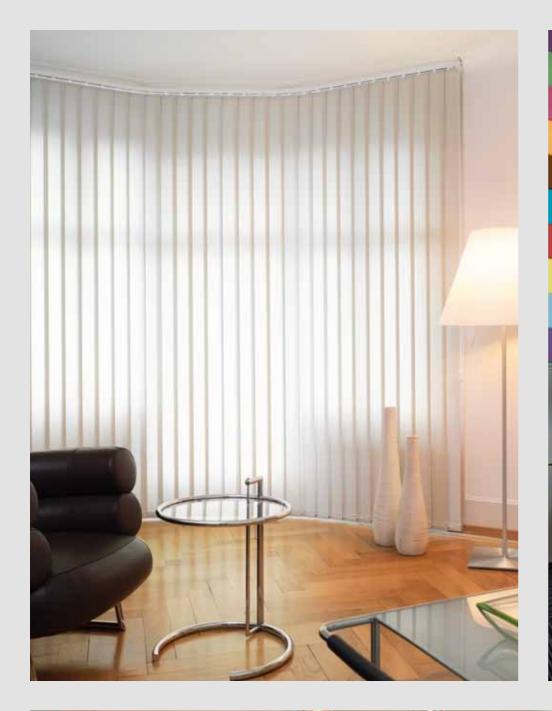

Inspiration comes from a frozen winter landscape, with wind-driven snowdrifts and vegetation still hidden beneath the snow.

Laser cut polyester fabric, width: 125-250mm (127mm louvres), 89-178mm (89mm louvres)