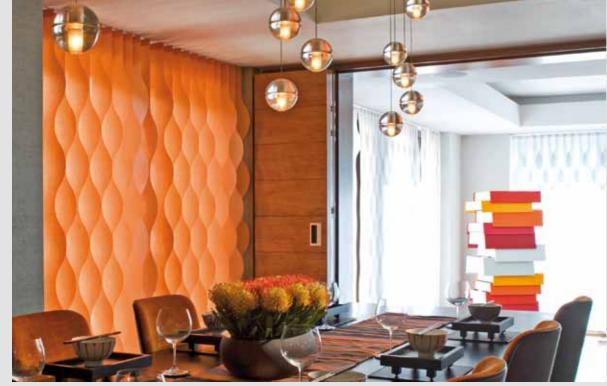

Vertical Blind System Silent Gliss 2810 with Vertical Waves

Silent Gliss Vertical Blind Systems