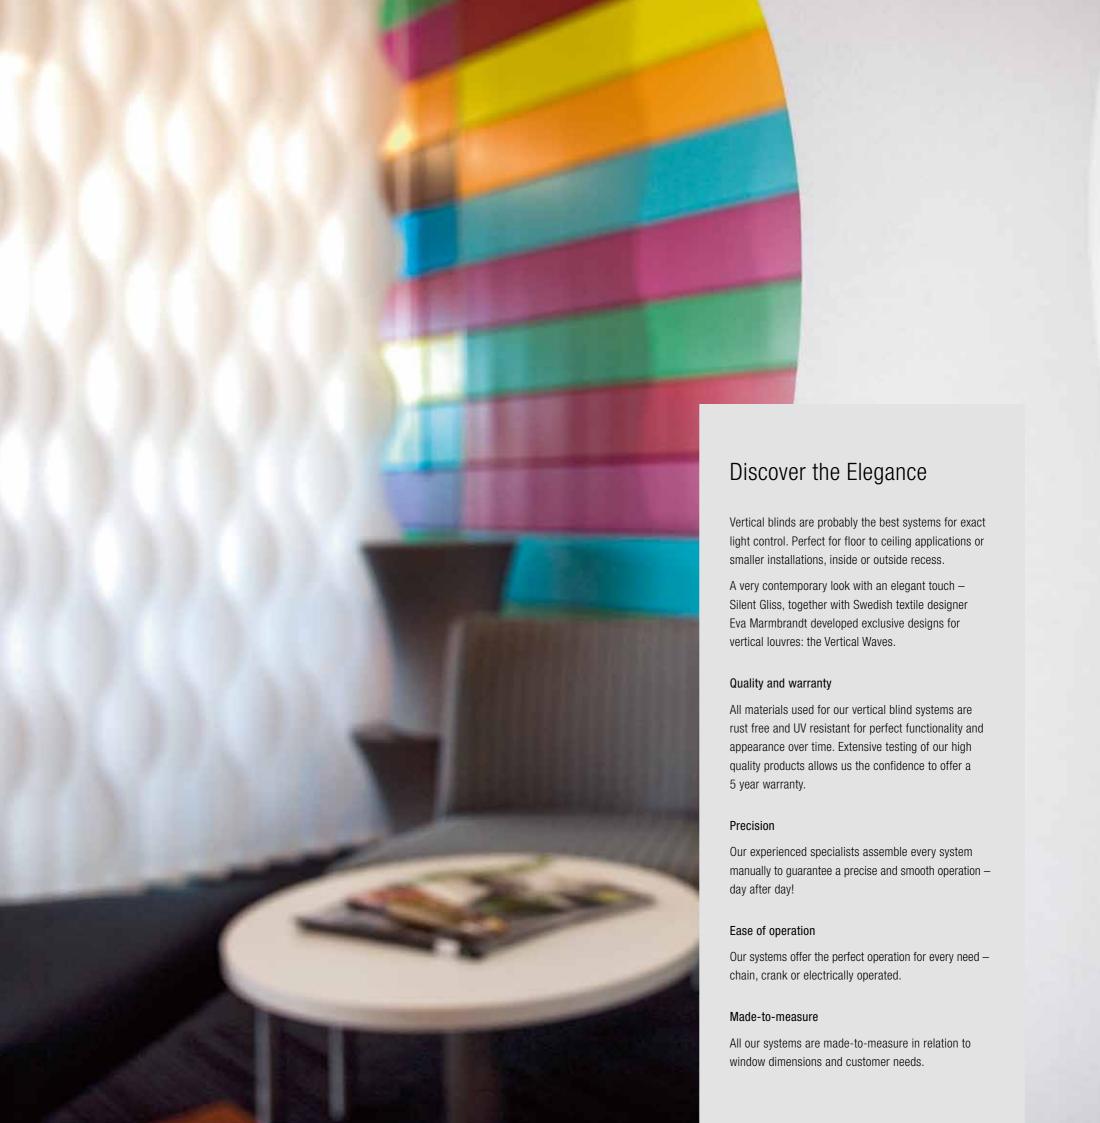

Andrea: snowdrifts, howling wind, spring shoots...

This design has soft forms which create the effect of shifting light through different degrees of transparency.

Maria: soft waves, rippling, running water...

Inspiration comes from a frozen winter landscape, with wind-driven snowdrifts and vegetation still hidden beneath the snow.

Laser cut polyester fabric, width: 125-250mm (127mm louvres), 89-178mm (89mm louvres)