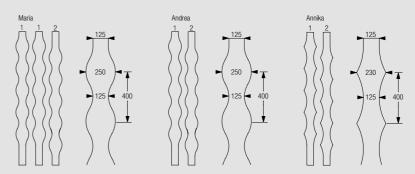

#### Vertical Wave Louvres 127mm

For full product details and specifications please refer to the relevant Silent Gliss technical catalogue.

Silent Gliss is the leading global supplier of motorised and manual curtain and blind systems in the high quality market. We offer our customers the very best in terms of quality, design, technology, service and individuality. Our core competence is innovation – inspired and driven by customer needs. A team of highly skilled and experienced professionals work on new developments as well as on the improvement of existing products. With committed customer support teams, Silent Gliss provides an extensive range of services including technical advice, fitting services and maintenance all around the world.