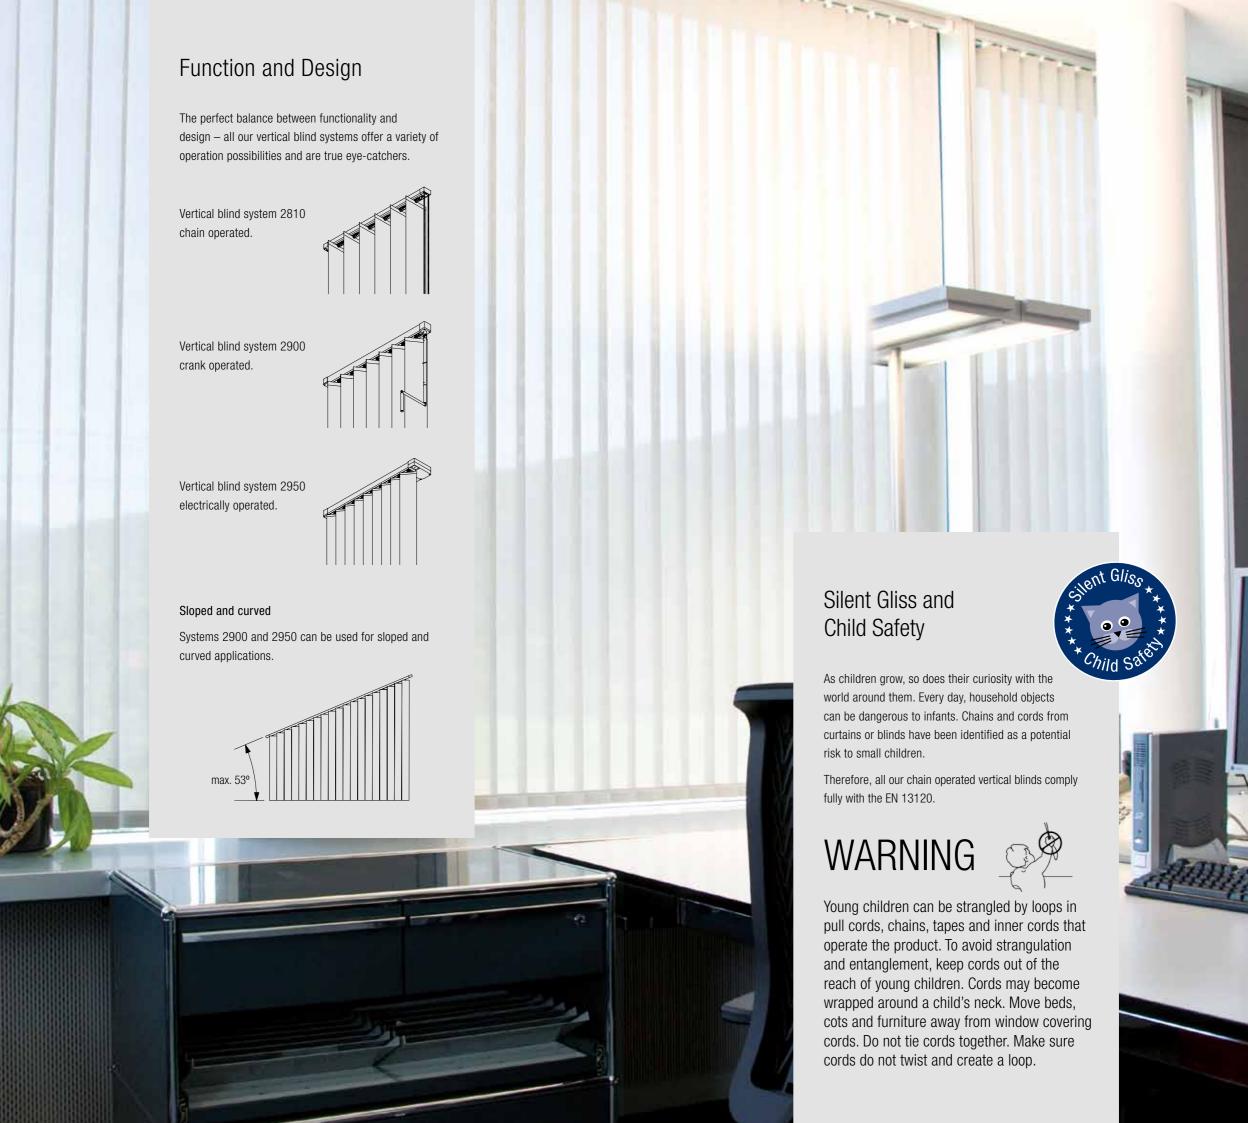

Vertical Blind System Silent Gliss 2810 with Vertical Waves

Silent Gliss Vertical Blind Systems

## Overview of Systems and Options

| Dimensions | Operation | Applications |            |                |                  |         |            | Profile        |            |                          | Features /<br>Options |                    |                | Fitting<br>Options |             |          | Fitting<br>Surfaces |      |          |                   |        |
|------------|-----------|--------------|------------|----------------|------------------|---------|------------|----------------|------------|--------------------------|-----------------------|--------------------|----------------|--------------------|-------------|----------|---------------------|------|----------|-------------------|--------|
|            |           |              |            |                |                  |         |            |                |            |                          |                       |                    |                |                    |             |          |                     |      |          |                   |        |
| (max.)     |           | Single Stack | Pair Stack | Multiple Stack | Asymmetric Stack | Sloping | Heavy Duty | Profile Number |            | Std. Bending Radius (mm) | Radio Control         | Louvre widths (mm) | Mono Operation | Vertical Waves     | Ceiling Fix | Wall Fix | Recess Fix          | Wood | Concrete | Suspended ceiling | System |
| 5m         | 20000000  | •            | •          | •              | •                |         |            | 2601           | 43         |                          |                       | 89<br>127          | •              | •                  | •           | •        | •                   | •    | •        | •                 | 2810   |
| 6m         |           | •            | •          | •              | •                | •       | •          | 2901           | 35.2       | 500                      |                       | 89<br>127          | •              | •                  | •           | •        | •                   | •    | •        | •                 | 2900   |
| 6m         | 230 V     | •            | •          | •              | •                | •       | •          | 2901           | 44<br>35.2 | 500                      | •                     | 89<br>127          |                | •                  | •           | •        | •                   | •    | •        | •                 | 2950   |