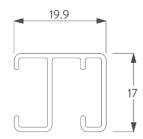

## SilentGliss 1280 Curtain Track in 3 new Colours,

only at Curtain Rail Supplies

Linen

Taupe

**Dove Grey** 

- Versatile hand operated curtain track system for contract and domestic applications.
  - For medium to heavy weight curtains.
  - Patented roller gliders glide on rim of front channel with very little friction for smooth and easy operation.
    - Available in 3 colours: Linen, Taupe & Dove Grey with matching endcaps.
      - Easy wall or ceiling fixing with white nylon universal brackets.
        - Available in one piece up to 600cm.
          - Can be bent to a 20cm radius.