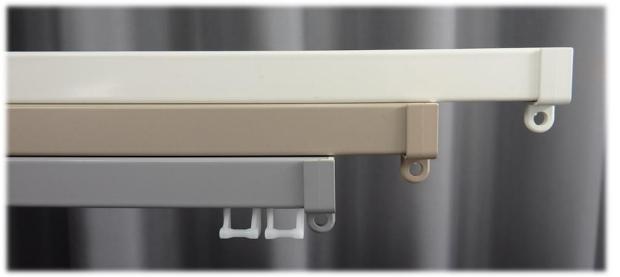

## SilentGliss 1280 Curtain Track in 3 new Colours,

only at Curtain Rail Supplies

Linen

Taupe

**Dove Grey** 

- Versatile hand operated curtain track system for contract and domestic applications.
  - For medium to heavy weight curtains.
  - Patented roller gliders glide on rim of front channel with very little friction for smooth and easy operation.
    - Available in 3 colours: Linen, Taupe & Dove Grey with matching endcaps.
      - Easy wall or ceiling fixing with white nylon universal brackets.
        - Available in one piece up to 600cm.
          - Can be bent to a 20cm radius.