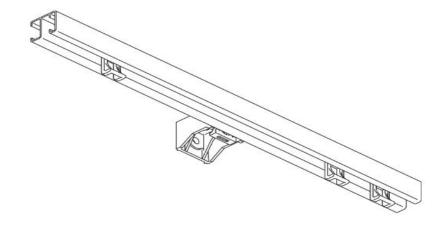

## SilentGliss 1280 Curtain Track in 3 new Colours,

only at Curtain Rail Supplies

Linen

Taupe

**Dove Grey** 

- Versatile hand operated curtain track system for contract and domestic applications.
  - For medium to heavy weight curtains.
  - Patented roller gliders glide on rim of front channel with very little friction for smooth and easy operation.
    - Available in 3 colours: Linen, Taupe & Dove Grey with matching endcaps.
      - Easy wall or ceiling fixing with white nylon universal brackets.
        - Available in one piece up to 600cm.
          - Can be bent to a 20cm radius.